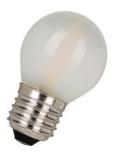

## Accessories / LED Bulb LED Bulb E27 230VAC Ø45x75

ļ

Part No.: 956.050.68

| MECHANICAL DATA             |           |
|-----------------------------|-----------|
| Length                      | 75 mm     |
| Diameter                    | 45 mm     |
| Weight with packaging       | 29 g      |
| Product weight              | 15 g      |
| ELECTRICAL DATA             |           |
| Operating voltage           | 230V      |
| Operating voltage type      | AC        |
| Operating voltage type      | 50Hz      |
| Operating voltage tolerance | +/- 10%   |
| Rated operational voltage   | 230 VAC   |
| Rated operational current   | 20 mA     |
| Power illuminant            | 2         |
| OPTICAL DATA                |           |
| Light source                | LED       |
| Light colour                | White     |
| Optical signal image        | Permanent |
| Lamp fitting/socket         | E27       |