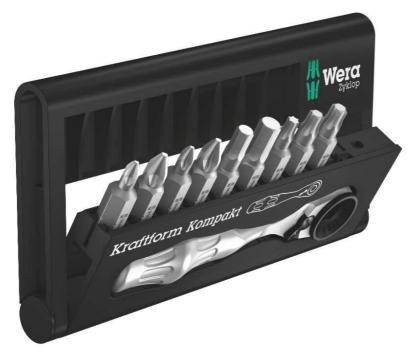

## Bit Check + Bit Ratsche 9 SB, 10 pieces Bits assortment with ratchet

EAN 4013288168115 Dimension: 125x75x25 mm

Code: 05073645001 Weight: 162 g
Article-No. Country of origin: CZ

Customs tariff no.: 82079030

- 1/4" Mini ratchet and tough viscous bits
- Ideal for working in confined spaces
- Tough viscous bits for universal use
- Use of 1/4" sockets also possible with the Wera adaptor 870/1
- "Take it easy" Tool Finder: colour coding according to profile and size

Many tools in a minimum of space. The sorting according to drive and size allows rapid accessing of the bits. The Wera Mini ratchet: drop-forged, full-steel design. Fine-pitched mechanism with 60 teeth that allows a small return angle of only 6° for precise work. Simple left/right switchover. Ergonomically-designed ratchet head and lever.