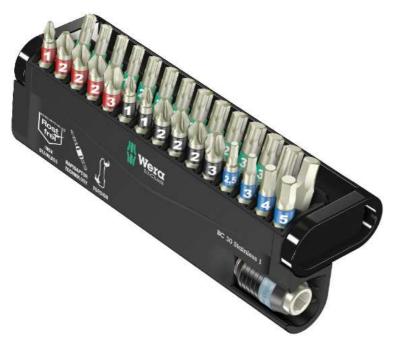

## Bit-Check 30 Stainless 1, 30 pieces

EAN: 4013288115126 Code: 05071109001

Type: Bit-Check 30 Stainless 1

Size: 3888/4/1 K 1 x 1/4"x50;3851/1 TS PH 1 x PH 1x25; 3 x PH 2x25; 1 x PH

3x25;3855/1 TS PZ 2 x PZ 1x25; 3 x PZ 2x25; 1 x PZ 3x25;3867/1 TS TORX® 2 x TX

10x25; 2 x TX 15x25; 3 x TX 20x25; 3 x TX 25x25; 2 x TX 30x25; 1 x TX

40x25;3840/1 TS 1 x 2.5x25x1; 1 x 3.0

Wera bits made of stainless steel to prevent extraneous rust. 30 tools in an extremely compact format. Provides a rapid overview of the available tools. The opening mechanism can be operated with just one hand making bit removal extremely convenient. With belt clip. The Rapidaptor bit holder with quick-release chuck is suitable for power tools and electric drills.