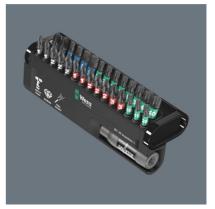

## Bit-Check 30 Stainless 1, 30 pieces

EAN: 4013288115126 Code: 05071109001

Type: Bit-Check 30 Stainless 1

Size: 3888/4/1 K 1 x 1/4"x50;3851/1 TS PH 1 x PH 1x25; 3 x PH 2x25; 1 x PH

3x25;3855/1 TS PZ 2 x PZ 1x25; 3 x PZ 2x25; 1 x PZ 3x25;3867/1 TS TORX® 2 x TX

10x25; 2 x TX 15x25; 3 x TX 20x25; 3 x TX 25x25; 2 x TX 30x25; 1 x TX

40x25;3840/1 TS 1 x 2.5x25x1; 1 x 3.0

Wera bits made of stainless steel to prevent extraneous rust. 30 tools in an extremely compact format. Provides a rapid overview of the available tools. The opening mechanism can be operated with just one hand making bit removal extremely convenient. With belt clip. The Rapidaptor bit holder with quick-release chuck is suitable for power tools and electric drills.