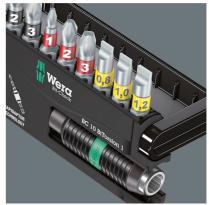

## Bit-Check 30 Stainless 1, 30 pieces

EAN: 4013288115126 Code: 05071109001

Type: Bit-Check 30 Stainless 1

Size: 3888/4/1 K 1 x 1/4"x50;3851/1 TS PH 1 x PH 1x25; 3 x PH 2x25; 1 x PH

3x25;3855/1 TS PZ 2 x PZ 1x25; 3 x PZ 2x25; 1 x PZ 3x25;3867/1 TS TORX® 2 x TX

10x25; 2 x TX 15x25; 3 x TX 20x25; 3 x TX 25x25; 2 x TX 30x25; 1 x TX

40x25;3840/1 TS 1 x 2.5x25x1; 1 x 3.0

Wera bits made of stainless steel to prevent extraneous rust. 30 tools in an extremely compact format. Provides a rapid overview of the available tools. The opening mechanism can be operated with just one hand making bit removal extremely convenient. With belt clip. The Rapidaptor bit holder with quick-release chuck is suitable for power tools and electric drills.