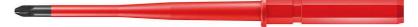

## Kraftform Kompakt VDE 65 iS PZ/S, # 2 x 154 mm Inter-changeable blade w. reduced blade diameter

EAN 4013288164025 Dimension: 154x13x13 mm

Code:05003448001Weight:30 gArticle-No.Country of origin:CZ

Customs tariff no.: 82054000

- Reduced shaft diameter and integrated insulation protection
- In this way, low-lying PlusMinus screws can be accessed and actuated
- Insulated, individually tested as per IEC 60900
- 9 mm hex drive with lead-in chamfer
- The Wera Black Point tip offers an exact fit and optimum corrosion protection

Interchangeable blade with reduced shaft diameter and integrated insulation protection; this means that low-lying screws and spring elements can be accessed and actuated. Individually tested tools as per IEC 60900. Individual test in water bath at 10,000 volts for secure work at the permissible voltage of 1,000 volts. The Wera Black Point tip offers a perfect fit and optimised corrosion protection.