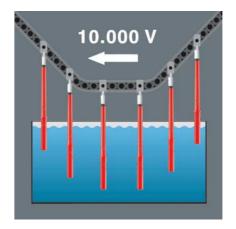

Interchangeable blade with reduced shaft diameter and integrated insulation protection; this means that low-lying screws and spring elements can be accessed and actuated. Individually tested tools as per IEC 60900. Individual test in water bath at 10,000 volts for secure work at the permissible voltage of 1,000 volts. The Wera Black Point tip offers a perfect fit and optimised corrosion protection.