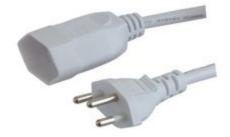

## Swiss Power Cable CH Type 12 - CH Type 13 3.00 m Black

## **General information**

Valueline Swiss extension cable CH Type 12 - CH Type 13 3.00 m

| Specifications             |                         |
|----------------------------|-------------------------|
| Connector design - side B: | Straight                |
| Plating:                   | Nickel                  |
| Colour:                    | Black                   |
| Conductor diameter:        | 3x 1.00 mm <sup>2</sup> |
| Connector design - side A: | Straight                |
| Length:                    | 3.00 m                  |
| Outside material:          | PVC                     |
| Packaging:                 | Polybag                 |
| Conductor material:        | Copper                  |
| Connection B:              | CH Type 13              |
| Connection A:              | CH Type 12              |
| Cable type:                | H05VV-F 3G1.0           |