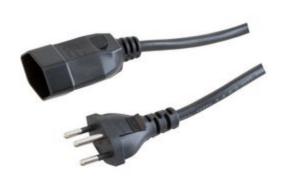

## Swiss Power Cable CH Type 12 - CH Type 13 5.00 m Black

## **General information**

Valueline Swiss extension cable CH Type 12 - CH Type 13 5.00 m

## Specifications

| Connector design - side B: | Straight                |
|----------------------------|-------------------------|
| Plating:                   | Nickel                  |
| Colour:                    | Black                   |
| Conductor diameter:        | 3x 1.00 mm <sup>2</sup> |
| Connector design - side A: | Straight                |
| Length:                    | 5.00 m                  |
| Outside material:          | PVC                     |
| Packaging:                 | Polybag                 |
| Conductor material:        | Copper                  |
| Connection B:              | СН Туре 13              |
| Connection A:              | СН Туре 12              |
| Cable type:                | H05VV-F 3G1.0           |
|                            |                         |