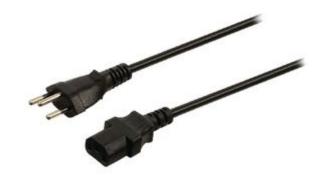

## Swiss Power Cable CH Type 12 - IEC-320-C13 5.00 m Black

#### **General information**

This power cord with Swiss connector is suitable for connecting

mains-powered devices such as PC's to the Swiss power wall socket.

| Specii   | icacions    |  |
|----------|-------------|--|
| Connecto | or design - |  |

- side B: Straight 6.5 mm Diameter: Plating: Nickel Conductor diameter: 3x 1.00 mm<sup>2</sup> Length: 5.00 m Cable design: Round Connector design - side A: Straight PVC Outside material: Packaging: Polybag Conductor material: Copper Colour: Black IEC-320-C13 Connection B: Cable type: Swiss