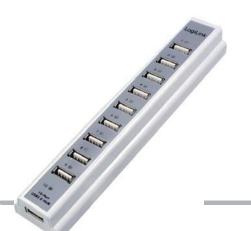

## USB2.0 Hub, 10-Port

With this USB 2.0 10 port hub it is possible to provide your PC, notebook or Mac with ten USB 2.0 ports for connecting USB peripherals. The included AC/DC adapter simultaneously provides all ports with power and therefore, they can be used all at the same time.

## **Specification:**

- Compliant with USB 2.0
- All downstream facing ports can handle high-speed (480Mbps), full speed (12Mbps) and low speed (1.5Mbps) transaction
- Supports Plug & Play and Hot Swappable
- Equipped with over-current Detection & Protection
- Connects up to 127 USB devices
- Self power mode only
- Root Hub with 10 downstream facing ports which are shared by OHCI & EHCI Host Controller core
- 1 Upstream port & 10 downstream ports
- LED status indicators
- Cable Length: 100cm
- Supports Windows 98SE/ME/2000/XP/Vista/7/8 and Mac OS 8.6 or above