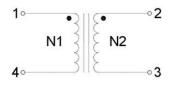

#### **Outline Dimensions**

| Dimensions [mm] |          |
|-----------------|----------|
| Α               | 6.5 ±0.3 |
| В               | 6.0 ±0.2 |
| С               | 4.5 max. |
| D               | 4.3      |
| E               | 7.7      |
| F               | 0.91     |
| G               | 3.0      |