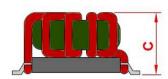

#### **Outline Dimensions**

| Dimensions [mm] |          |
|-----------------|----------|
| Α               | 6.5 ±0.3 |
| В               | 6.0 ±0.2 |
| С               | 4.5 max. |
| D               | 4.3      |
| E               | 7.7      |
| F               | 0.91     |
| G               | 3.0      |