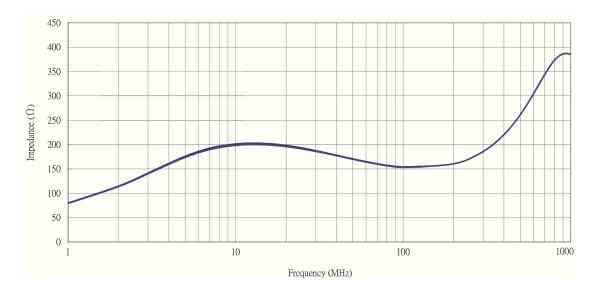

# **TRACO POWER**

## **Common Mode Choke**

| Order Code                | TCK-138                                |
|---------------------------|----------------------------------------|
| Inductance (each winding) | <b>16.1 μH ±25%</b> (at 100 kHz / 1 V) |
| Impedance (DCR)           | 11 mOhm max.                           |
| Rated Current             | 1.44 A max.                            |
| Rated Voltage             | 500 VDC max. (between windings)        |
| Operating Temperature     | -40°C to +105°C                        |

#### Impedance Curve



#### **Outline Dimensions**









| Dimensions [mm] |          |
|-----------------|----------|
| Α               | 6.5 ±0.3 |
| В               | 6.0 ±0.2 |
| С               | 4.5 max. |
| D               | 4.3      |
| E               | 7.7      |
| F               | 0.91     |
| G               | 3.0      |



© Copyright 2019 Traco Electronic AG

**TRACO POWER** 

Specifications can be changed without notice. Rev. March 18, 2019

### **TCK-138**

Page 1 / 1