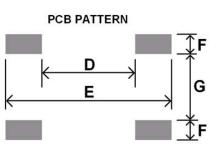

#### **Outline Dimensions**

| Dimensions [mm] |          |
|-----------------|----------|
| Α               | 6.5 ±0.3 |
| В               | 6.0 ±0.2 |
| С               | 4.5 max. |
| D               | 4.3      |
| E               | 7.7      |
| F               | 0.91     |
| G               | 3.0      |