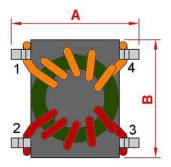

#### **Outline Dimensions**

| Dimensions [mm] |          |
|-----------------|----------|
| Α               | 6.5 ±0.3 |
| В               | 6.0 ±0.2 |
| С               | 4.5 max. |
| D               | 4.3      |
| E               | 7.7      |
| F               | 0.91     |
| G               | 3.0      |