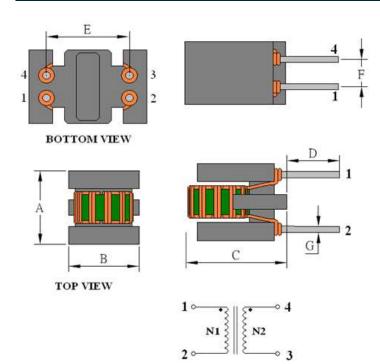

## **Outline Dimensions**

| <b>Dimensions</b> [mm] |            |
|------------------------|------------|
| Α                      | 7.5 max.   |
| В                      | 8.5 max.   |
| С                      | 10.5 max.  |
| D                      | 3.5 ±1.0   |
| E                      | 5.08 ±0.5  |
| F                      | 2.54 ±0.3  |
| G                      | ø 0.6 ±0.1 |
|                        |            |