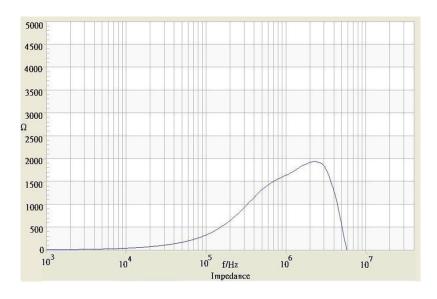

## **II TRACO POWER**

## **Common Mode Choke**

**TCK-119** 

| Order Code                | TCK-119                                |  |
|---------------------------|----------------------------------------|--|
| Inductance (each winding) | <b>419 μH ±25%</b> (at 10 kHz / 50 mV) |  |
| Impedance (DCR)           | 117 mOhm max.                          |  |
| Rated Current             | 0.78 A max.                            |  |
| Rated Voltage             | 500 VDC max. (between windings)        |  |
| Operating Temperature     | -40°C to +105°C                        |  |



## Impedance Curve



## **Outline Dimensions**



| <b>Dimensions</b> [mm] |            |
|------------------------|------------|
| Α                      | 7.5 max.   |
| В                      | 8.5 max.   |
| С                      | 10.5 max.  |
| D                      | 3.5 ±1.0   |
| E                      | 5.08 ±0.5  |
| F                      | 2.54 ±0.3  |
| G                      | ø 0.6 ±0.1 |
|                        |            |

© Copyright 2019 Traco Electronic AG

Specifications can be changed without notice.