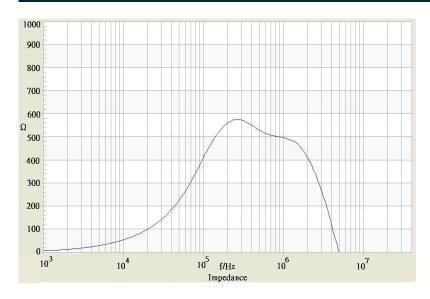

## **Common Mode Choke**

**TCK-067** 

| Order Code                | TCK-067                                  |  |
|---------------------------|------------------------------------------|--|
| Inductance (each winding) | <b>620 μH ±35%</b> (at 100 kHz / 100 mV) |  |
| Impedance (DCR)           | 25 mOhm max.                             |  |
| Rated Current             | 7.5 A max.                               |  |
| Rated Voltage             | 500 VDC max. (between windings)          |  |
| Operating Temperature     | -40°C to +105°C                          |  |



## Impedance Curve



## **Outline Dimensions**



| Dimensions [mm] |           |
|-----------------|-----------|
| Α               | 16.0 max. |
| В               | 16.0 max. |
| С               | 15.0 max. |
| D               | 4.0 ±0.3  |
| E               | 10.0 ±0.3 |
| F               | 7.4 ±0.3  |
| G               | ø 0.8     |
|                 | ,         |

© Copyright 2019 Traco Electronic AG

Specifications can be changed without notice.