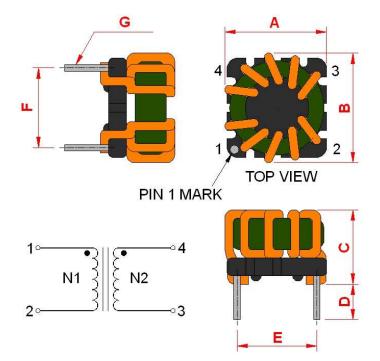

## **Outline Dimensions**

| Dimensions [mm] |           |
|-----------------|-----------|
| Α               | 16.0 max. |
| В               | 16.0 max. |
| С               | 15.0 max. |
| D               | 4.0 ±0.3  |
| E               | 10.0 ±0.3 |
| F               | 7.4 ±0.3  |
| G               | ø 0.8     |
|                 | ,         |