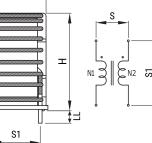

-25/+120°C

6.2 mOhms

| Dimensions |              |
|------------|--------------|
| D          | 35mm MAX     |
| т          | 25mm MAX     |
| Н          | 35mm MAX     |
| LL         | 3.8mm +/-1mm |
| S          | 18mm NOM     |