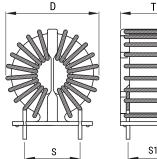

-25/+120°C

6.2 mOhms

| Dimensions |              |
|------------|--------------|
| D          | 35mm MAX     |
| т          | 25mm MAX     |
| Н          | 35mm MAX     |
| LL         | 3.8mm +/-1mm |
| S          | 18mm NOM     |