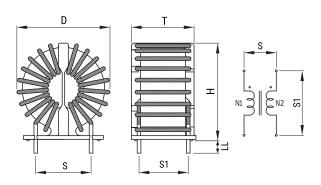

## KEMET, SC-J, AC Line Filters, Common Mode, 702 uH

| Dimensions |            |  |
|------------|------------|--|
| D          | 36mm MAX   |  |
| Т          | 25mm MAX   |  |
| Н          | 35mm MAX   |  |
| LL         | 5mm +/-2mm |  |
| S          | 18mm NOM   |  |

| General Information |                                             |  |
|---------------------|---------------------------------------------|--|
| Series:             | SC-J                                        |  |
| Style:              | Through-Hole                                |  |
| RoHS:               | Yes                                         |  |
| Notes:              | Lead Spacing (S/S1) Are For Reference Only. |  |
| Miscellaneous:      | Temperature Rise Maximum: 60 K              |  |