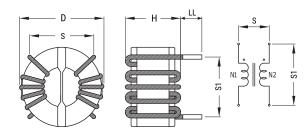

## KEMET, SC, AC Line Filters, Common Mode, 1000 uH

| General Information |                                                |
|---------------------|------------------------------------------------|
| Series:             | SC                                             |
| Style:              | Through-Hole                                   |
| RoHS:               | Yes                                            |
| Notes:              | Lead Spacing (S/S1) Are For<br>Reference Only. |
| Miscellaneous:      | Temperature Rise Maximum: 40<br>K              |

-25/+120°C

27 mOhms

| Dimensions |            |  |
|------------|------------|--|
| D          | 25mm MAX   |  |
| Н          | 19mm MAX   |  |
| LL         | 8mm +/-2mm |  |
| S          | 10mm NOM   |  |