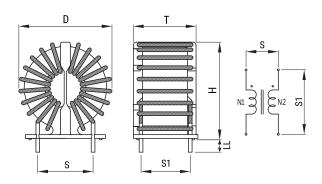

## KEMET, SC-J, AC Line Filters, Common Mode, 5180 uH

| Dimensions |              |  |
|------------|--------------|--|
| D          | 23.5mm MAX   |  |
| Т          | 19.4mm MAX   |  |
| Н          | 24mm MAX     |  |
| LL         | 3.3mm +/-1mm |  |
| S          | 20mm NOM     |  |