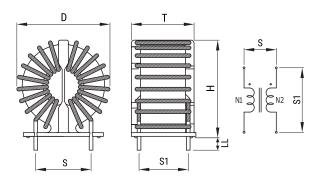

## KEMET, SC-J, AC Line Filters, Common Mode, 6700 uH

| Dimensions |            |  |
|------------|------------|--|
| D          | 24mm MAX   |  |
| Т          | 20mm MAX   |  |
| Н          | 26mm MAX   |  |
| LL         | 5mm +/-1mm |  |
| S          | 10mm NOM   |  |