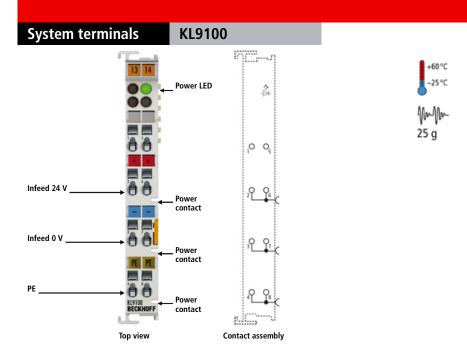

## KL9100 | Potential supply terminal, 24 V DC

The KL9100 power feed terminal makes it possible to set up various potential groups with the standard voltage of 24 V DC.

| Technical data                                                  | KL9100   KS9100              |
|-----------------------------------------------------------------|------------------------------|
| Nominal voltage                                                 | 24 V DC                      |
| Current load                                                    | ≤ 10 A                       |
| Integrated fine-wire fuse                                       | -                            |
| Diagnostics                                                     | -                            |
| Power LED                                                       | green                        |
| Defect LED                                                      | -                            |
| Reported to K-bus                                               | -                            |
| PE contact                                                      | yes                          |
| Shield connection                                               | -                            |
| Renewed infeed                                                  | yes                          |
| Connection facility to additional power contact                 | 1                            |
| K-bus, looped through                                           | yes                          |
| Bit width in the process image                                  | 0                            |
| Electrical connection to DIN rail                               | -                            |
| Current consumpt. K-bus                                         | -                            |
| Electrical isolation                                            | yes                          |
| Housing width in mm                                             | 12                           |
| Weight                                                          | approx. 50 g                 |
| Side by side mounting on Bus<br>Terminals with power contact    | yes                          |
| Side by side mounting on Bus<br>Terminals without power contact | yes                          |
| Operating/storage temperature                                   | -25+60 °C/-40+85 °C          |
| Pluggable wiring                                                | for all KSxxxx Bus Terminals |
| Approvals                                                       | CE, UL, Ex, GL               |