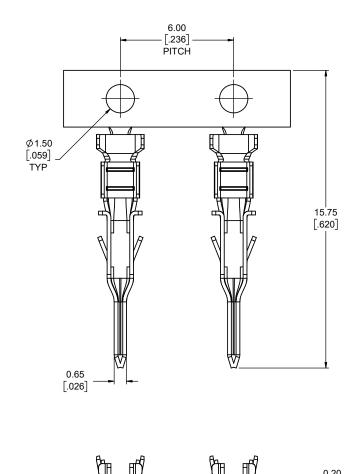

## NOTES:

D

- MATERIALS: ALL MATERIALS ARE RoHS COMPLIANT PER EU DIRECTIVE 2011/65/EU & AMENDMENTS

   CONTACTS: PHOSPHOR BRONZE PLATED WITH NICKEL UNDER PLATE ALL OVER. MATING AREA PLATED WITH MATTE TIN OR GOLD AS DEFINED BY THE PART NUMBER SELECTED.
- 2. ELECTRICAL CHARACTERISTICS
  - CURRENT RATING: 8A (18 AWG) OR 5A (20 AWG) OR 3A (22 AWG) PER CONTACT WHWN USING 3 CONTACTS OPERATING TEMPERATURE: -40 °C TO +105 °C • •
- 3. CONTACT DESIGNED FOR SOCKET HOUSING P/N: FLH-PX1-00

0.20 [.008] PART NUMBER: FLH - PC136 - XXX SERIES FLH CONTACT TYPE PC = PIN CONTACT 3 = AWG #18 - AWG # 22