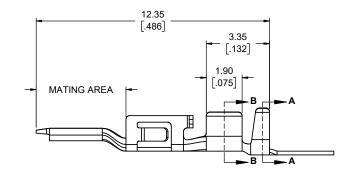

## NOTES:

D

- MATERIALS: ALL MATERIALS ARE RoHS COMPLIANT PER EU DIRECTIVE 2011/65/EU & AMENDMENTS

   CONTACTS: PHOSPHOR BRONZE PLATED WITH NICKEL UNDER PLATE ALL OVER. MATING AREA PLATED WITH MATTE TIN OR GOLD AS DEFINED BY THE PART NUMBER SELECTED.
- 2. ELECTRICAL CHARACTERISTICS
  - CURRENT RATING: 8A (18 AWG) OR 5A (20 AWG) OR 3A (22 AWG) PER CONTACT WHWN USING 3 CONTACTS OPERATING TEMPERATURE: -40 °C TO +105 °C • •
- 3. CONTACT DESIGNED FOR SOCKET HOUSING P/N: FLH-PX1-00