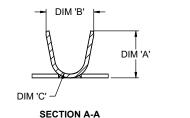

| WIRE SIZE | MAX<br>INSULATION | DIM 'A' | DIM 'B' | DIM 'C' | DIM 'D' | DIM 'E' | DIM 'F' |
|-----------|-------------------|---------|---------|---------|---------|---------|---------|
| 18 - 22   | 1.5               | 2.29    | 2.54    | 0.76    | 1.91    | 2.08    | 0.64    |