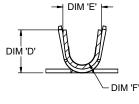

| WIRE SIZE | MAX<br>INSULATION | DIM 'A' | DIM 'B' | DIM 'C' | DIM 'D' | DIM 'E' | DIM 'F' |
|-----------|-------------------|---------|---------|---------|---------|---------|---------|
| 18 - 22   | 1.5               | 2.29    | 2.54    | 0.76    | 1.91    | 2.08    | 0.64    |