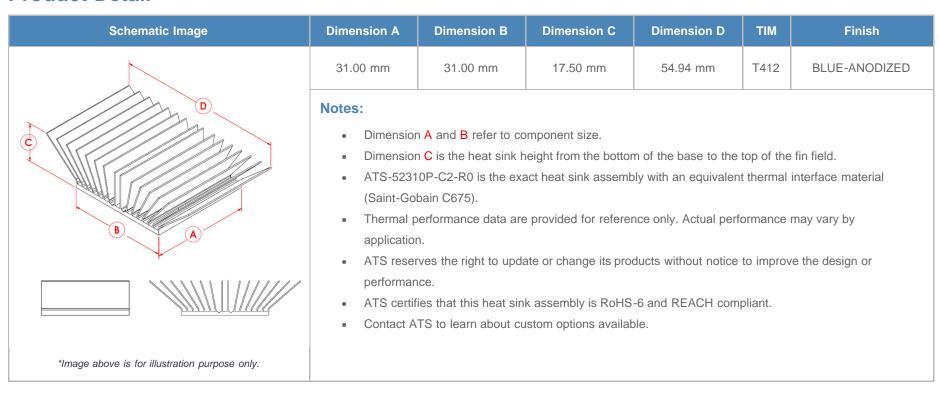

**

| AIR VELOCITY       |               | @200 LFM<br>1.0 M/S | @300 LFM<br>1.5 M/S | @400 LFM<br>2.0 M/S | @500 LFM<br>2.5 M/S | @600 LFM<br>3.0 M/S | @700 LFM<br>3.5 M/S | @800 LFM<br>4.0 M/S |
|--------------------|---------------|---------------------|---------------------|---------------------|---------------------|---------------------|---------------------|---------------------|
| THERMAL RESISTANCE | Unducted Flow | 3.3 °C/W            | 2.7 °C/W            | 2.3 °C/W            | 2.1 °C/W            | 1.9 °C/W            | 1.8 °C/W            | 1.7 °C/W            |
|                    | Ducted Flow   | 2.7                 | N/A                 | N/A                 | N/A                 | N/A                 | N/A                 | N/A                 |

## **Product Detail**