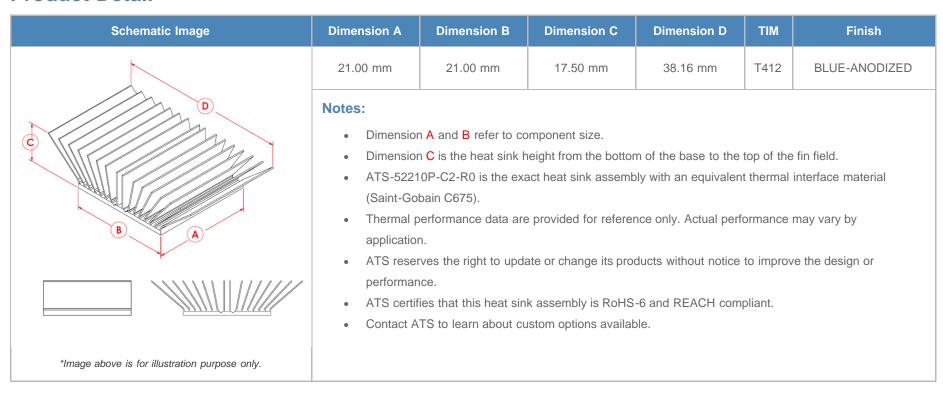

**

| AIR VELOCITY       |               | @200 LFM<br>1.0 M/S | @300 LFM<br>1.5 M/S | @400 LFM<br>2.0 M/S | @500 LFM<br>2.5 M/S | @600 LFM<br>3.0 M/S | @700 LFM<br>3.5 M/S | @800 LFM<br>4.0 M/S |
|--------------------|---------------|---------------------|---------------------|---------------------|---------------------|---------------------|---------------------|---------------------|
| THERMAL RESISTANCE | Unducted Flow | 5.4 °C/W            | 4.4 °C/W            | 3.9 °C/W            | 3.5 °C/W            | 3.2 °C/W            | 3 °C/W              | 2.8 °C/W            |
|                    | Ducted Flow   | 4.3                 | N/A                 | N/A                 | N/A                 | N/A                 | N/A                 | N/A                 |

## **Product Detail**