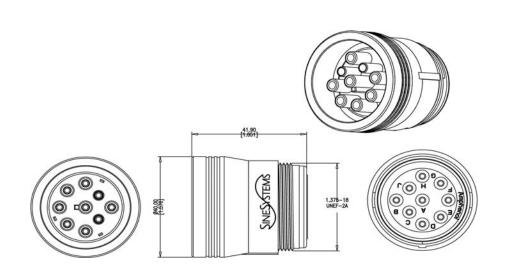

## **DIMENSIONS**

| TECHNICAL DATA         |                                                                                                                                                     |
|------------------------|-----------------------------------------------------------------------------------------------------------------------------------------------------|
| PHYSICAL SHOCK:        | Military Style: No locking, unmating or other unsatisfactory results after 50g's in each of three mutually perpendicular planes.                    |
| DIELECTRICAL STRENGTH: | Diagnostic Grade / Military Style: 1500 volts minimum                                                                                               |
|                        | <b>Military Style</b> : Maintains continuity and exhibits no mechanical or physical damage after vibration. (20 g's at 10-2000Hz)                   |
| TEMPERATURE:           | <b>Diagnostic Grade / Military Style:</b> Operating temperature range: -55C TO +125C at rated current.                                              |
|                        | Diagnostic Grade / Military Style: 1000 megohms minimum at 25C                                                                                      |
|                        | Diagnostics Grade / Military Style: No electric or mechanical defects after 100 cycles of engagement and disengagement.                             |
| CORROSION RESISTANCE:  | Diagnostics Grade / Military Style: Connectors show no evidence of corrosion after exposure to 48 hours of salt spray per MIL-STD 1344 method 1001. |
|                        |                                                                                                                                                     |