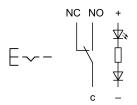

# Wiring diagram

# **Component layout**

# Legend

Switching action: C = Maintained Contacts: C = Changeover

eao 🔳

#### Switching element

Switching current 3 A
Contact material Silver
Contacts 1 C

Switching system Snap-action switching element

Switching voltage 240 V AC/DC