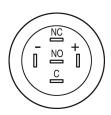

# Wiring diagram

# Legend

Switching action: C = Maintained Contacts: C = Changeover

eao 🔳