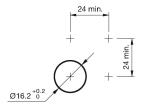

Operation current 7 mA

#### Operating-/Indication part

Lens optics opaque
Lens material Stainless steel
Lens profile flat
Lens illumination illuminative
Lens colour Stainless steel

#### **IP-Rating**

Front protection IP65, IP67

# **Connection Method**

Terminal Solder 2.8 x 0.5 mm

#### **Actuator**

Switching action Maintained

#### Switching element

Switching current 3 A
Contact material Silver
Contacts 1 C

Switching system Snap-action switching element

Switching voltage 240 V AC/DC

# Illumination

Illumination Ring with blue LED

#### **Function**

Illuminated pushbutton

e a o

Stand: 18.04.2019

# EAO – Your Expert Partner for **Human Machine Interfaces**

# 82-4151.2122 - Illuminated pushbutton 16 mm stainless-steel, maintain

# **Dimensions**



### **Mounting cut-outs**



# Wiring diagram



# **Component layout**



# Legend

Switching action: C = Maintained Contacts: C = Changeover

eao 🔳