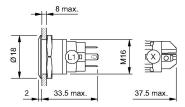

# **Dimensions**

#### Mounting

Design flush
Mounting cut-out Ø 16 mm

#### **Front**

Front shape round
Front ring shape flush
Front dimension Ø 18 mm
Front bezel material Stainless steel