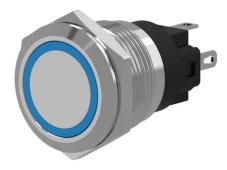

# 82-4151.2122 - Illuminated pushbutton 16 mm stainless-steel, maintain

# 82-4151.2122 - Illuminated pushbutton 16 mm stainless-steel, maintain

Attention: The preview is based on a sample product. This can differ from your current configuration.

#### **Front**

Front shape round
Front ring shape flush
Front dimension Ø 18 mm
Front bezel material Stainless steel

#### Operating-/Indication part

Lens optics opaque
Lens material Stainless steel
Lens profile flat
Lens illumination illuminative
Lens colour Stainless steel

# Illumination

Illumination Ring with blue LED