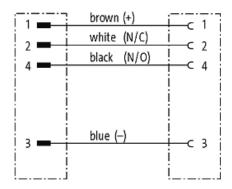

pc.                                                              |
| Customs tariff number          | 85444290                                                         |
| Unit (piece)                   | 1                                                                |
| Minimum order quantity (piece) | 1                                                                |
|                                |                                                                  |



stay connected

Comments

Plastic housings with good resistance against chemicals and oils.

The resistance to aggressive media should be individually tested for your application. Further details on request. Further cable lengths on request.



stay connected

## **Contact layout**

Male

Female





## Circuit diagram



## Dimension drawing