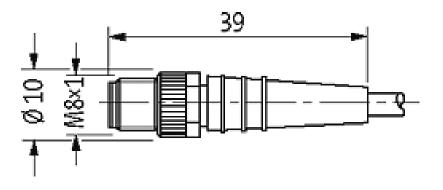

|
| Customs tariff number          | 85444290                                                         |
| Unit (piece)                   | 1                                                                |
| Minimum order quantity (piece) | 1                                                                |
|                                |                                                                  |



stay connected

Comments

Plastic housings with good resistance against chemicals and oils.

The resistance to aggressive media should be individually tested for your application. Further details on request. Further cable lengths on request.



stay connected

## **Contact layout**

Male

Female





## Circuit diagram



## Dimension drawing