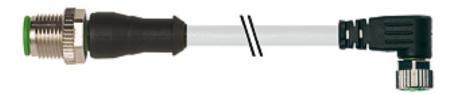

#### M12 male straight / M8 female 90° PUR-OB 3x0,25 grey 2m

stay connected

Male straight to female 90° M12 - M8, 3-pole