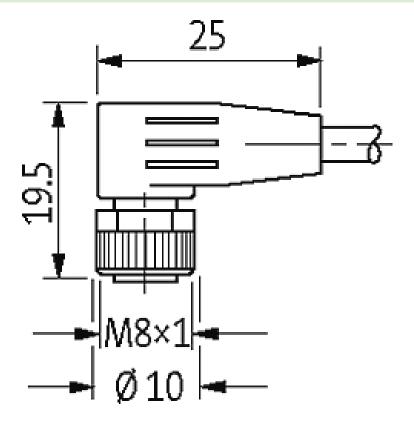

|
| Minimum order quantity (piece) | 1                                                                                |
|                                |                                                                                  |

All data on this data sheet was compiled carefully.

Liability regarding correctness, completeness, and actuality is limited to gross negligence. Created: 04/14



stay connected

#### Comments

Plastic housings with good resistance against chemicals and oils.

The resistance to aggressive media should be individually tested for your application. Further details on request. Further cable lengths on request.



stay connected

## **Contact layout**



## Circuit diagram



## Dimension drawing