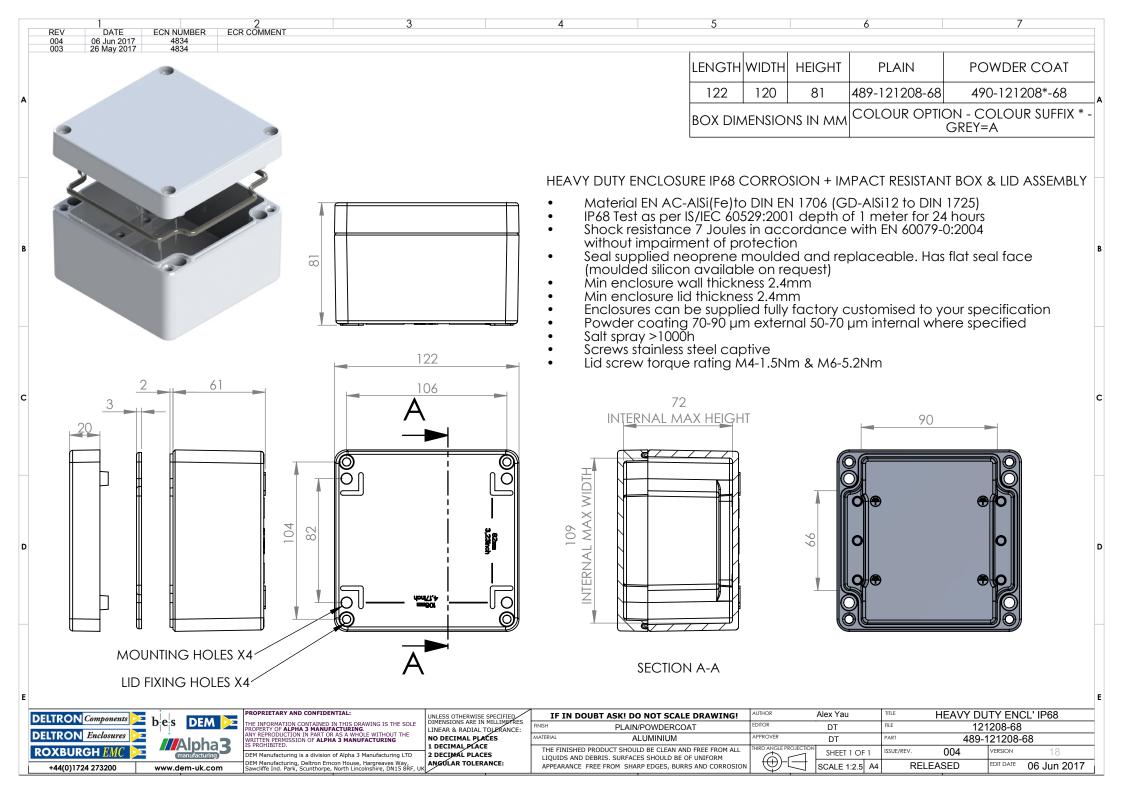

#### **Available Dimensions:**

45 x 50 x 30mm 250 x 80 x 57mm 64 x 58 x 34mm 100 x 100 x 81mm 75 x 80 x 57mm 122 x 120 x 81mm 125 x 80 x 57mm 122 x 120 x 91mm 175 x 80 x 57mm 140 x 140 x 91mm

**Finish:** A textured powder coating, using Epoxy-Polyester (Hybrid).