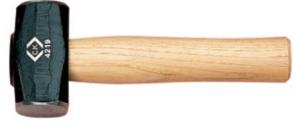

# Club hammer (4219)

- Drop forged high carbon steel head, hardened and tempered – strong and durable
- Ground and polished striking faces
- Genuine hickory handle