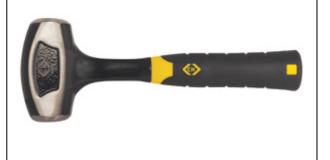

# Single piece forged club hammer (5703)

- Single piece forged steel shaft for maximum strength and performance
- Shock absorbing contoured grip system for comfort and control