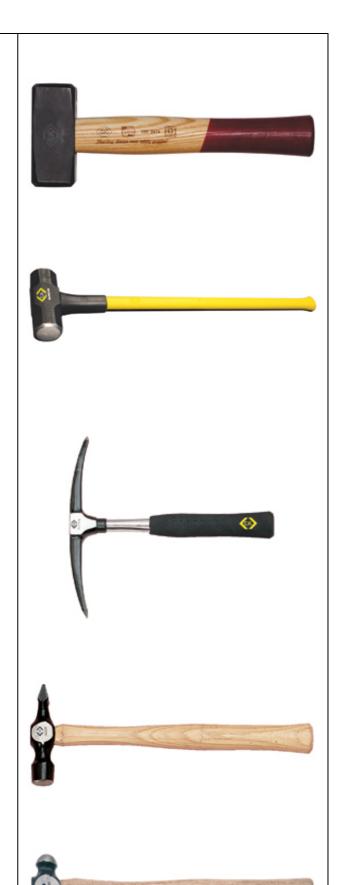

# Sledge hammer (4218)

- Drop forged high carbon steel head, hardened and tempered – strong and durable
- Ground and polished striking face
- Vibration damping fiberglass shaft with shock absorbing rubber collar

### Mortar pick (4234)

- Drop forged high carbon steel head, hardened and tempered – strong and durable
- Chrome plated steel shaft
- Contoured comfort grip
- Chisel and point combination ends