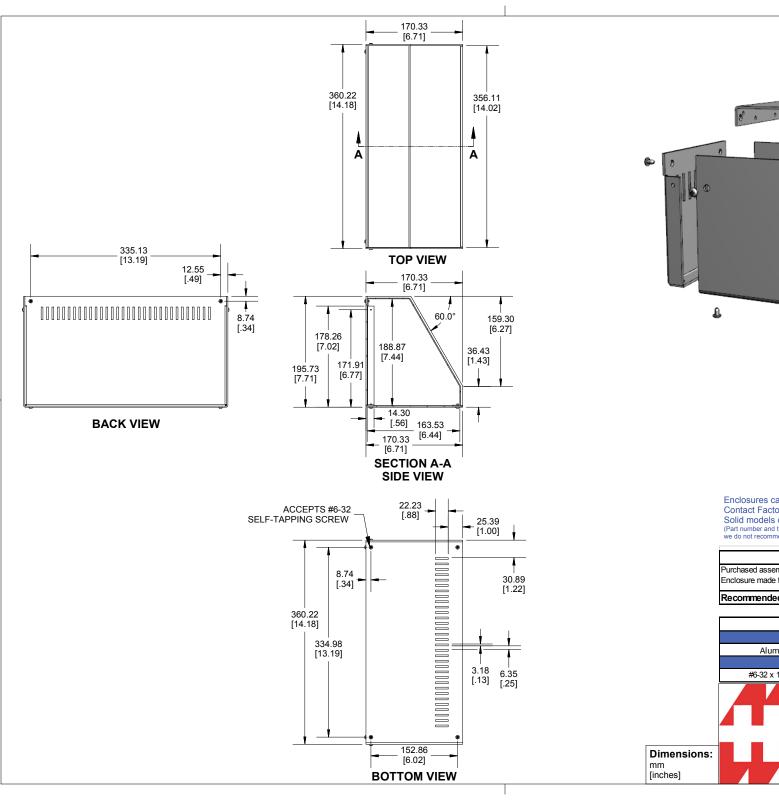

Enclosures can be Factory Modified ( Milling, Drilling, Printing etc.)
Contact Factory mjm@hammondmfg.com for quotes
Solid models of this enclosure available in STEP or IGES.
(Part number and text placement/orientation on our products are subject to change,
we do not recommend using them as a locating reference for modification purposes)

## NOTE

Purchased assembly includes Bottom, Top, Back, 8 cover screws and 4 rubber feet. Enclosure made from 12 Gaque Aluminum.

Recommended Cover screw torque -- 13-14 lbf-in (150-160 cN-m)

| SCEM351619WH                            |              |
|-----------------------------------------|--------------|
| ENCLOSURE                               |              |
| Aluminum painted Blue / Grey            | SCEM351619WH |
| ACCESSORIES                             |              |
| #6-32 x 1/4" Self-Tapping screw (8 pkg) | 1421J8       |
| HAMMOND                                 |              |