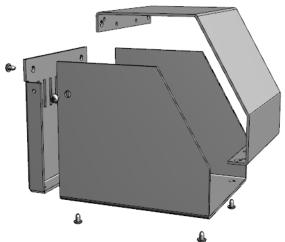

## NOTE

Purchased assembly includes Bottom, Top, Back, 8 cover screws and 4 rubber feet. Enclosure made from 12 Gaque Aluminum.

Recommended Cover screw torque -- 13-14 lbf-in (150-160 cN-m)

| SCEM351619WH                            |              |
|-----------------------------------------|--------------|
| ENCLOSURE                               |              |
| Aluminum painted Blue / Grey            | SCEM351619WH |
| ACCESSORIES                             |              |
| #6-32 x 1/4" Self-Tapping screw (8 pkg) | 1421J8       |
| HAMMOND                                 |              |