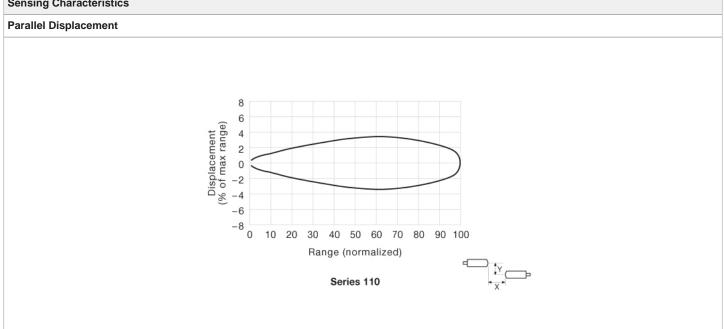

| 2 x 0,25 mm²        |
| Housing Material Sensor Housing: | Nickel Plated Brass |
| Housing Material Lens Cover:     | Polycarbonate       |
| Transmitter Diode:               | Ga Al As, (880 nm)  |
| Cable Sleeve:                    | PVC Ø 4,0 mm        |
| Min. Cable Bending Radius:       | 45 mm               |

| Environmental Data     |                    |
|------------------------|--------------------|
| Vibration:             | 10 – 55 Hz, 0,5 mm |
| Shock:                 | 30 g               |
| Operation Temperature: | – 25 to +65 °C     |
| Storage Temperature:   | – 40 to +80 °C     |
| Sealing Class:         | IP 67              |
| Light Immunity 20°:    | > 100 000 lux      |



## Approvals

Œ

## Wiring Diagram



#### Dimensions



#### **Sensing Characteristics**