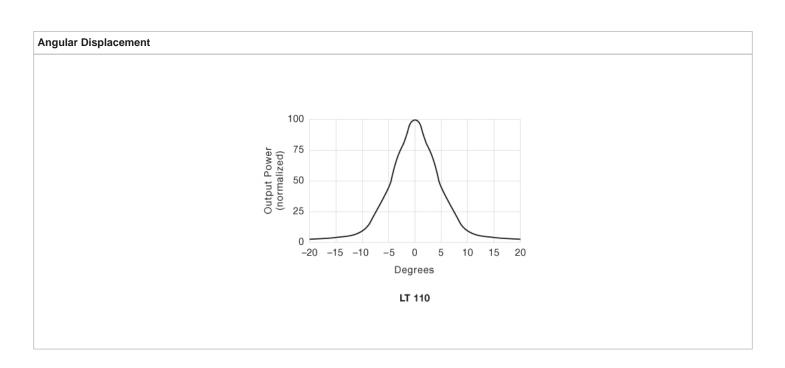

2 x 0,25 mm²        |
| Housing Material Sensor Housing: | Nickel Plated Brass |
| Housing Material Lens Cover:     | Polycarbonate       |
| Transmitter Diode:               | Ga Al As, (880 nm)  |
| Cable Sleeve:                    | PVC Ø 4,0 mm        |
| Min. Cable Bending Radius:       | 45 mm               |

| Environmental Data     |                    |
|------------------------|--------------------|
| Vibration:             | 10 – 55 Hz, 0,5 mm |
| Shock:                 | 30 g               |
| Operation Temperature: | – 25 to +65 °C     |
| Storage Temperature:   | – 40 to +80 °C     |
| Sealing Class:         | IP 67              |
| Light Immunity 20°:    | > 100 000 lux      |



## Approvals

Œ

## Wiring Diagram



#### Dimensions



#### **Sensing Characteristics**