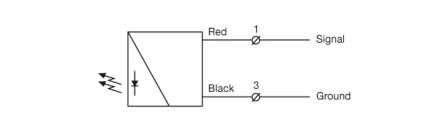

Infrared            |
| Cable:                           | 2 x 0,25 mm²        |
| Housing Material Sensor Housing: | Nickel Plated Brass |
| Housing Material Lens Cover:     | Polycarbonate       |
| Transmitter Diode:               | Ga Al As, (880 nm)  |
| Cable Sleeve:                    | PVC Ø 4,0 mm        |
| Min. Cable Bending Radius:       | 45 mm               |

| Environmental Data     |                    |
|------------------------|--------------------|
| Vibration:             | 10 – 55 Hz, 0,5 mm |
| Shock:                 | 30 g               |
| Operation Temperature: | – 25 to +65 °C     |
| Storage Temperature:   | – 40 to +80 °C     |
| Sealing Class:         | IP 67              |
| Light Immunity 20°:    | > 100 000 lux      |



## Approvals

Œ

## Wiring Diagram



#### Dimensions



#### **Sensing Characteristics**