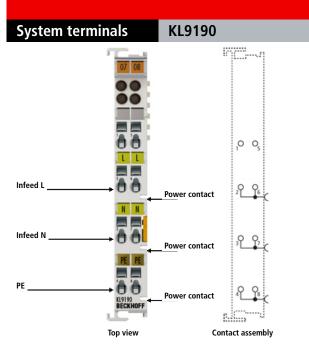

## KL9190 | Potential supply terminal, any voltage up to 230 V AC

The KL9190 power feed terminal makes it possible to set up various potential groups with any desired voltages up to 230 V AC.

| Technical data                                                  | KL9190   KS9190              |
|-----------------------------------------------------------------|------------------------------|
| Nominal voltage                                                 | arbitrary                    |
| Current load                                                    | ≤ 10 A                       |
| Integrated fine-wire fuse                                       | -                            |
| Diagnostics                                                     | -                            |
| Power LED                                                       | -                            |
| Defect LED                                                      | -                            |
| Reported to K-bus                                               | -                            |
| PE contact                                                      | yes                          |
| Shield connection                                               | -                            |
| Renewed infeed                                                  | yes                          |
| Connection facility to additional power contact                 | 1                            |
| K-bus, looped through                                           | yes                          |
| Bit width in the process image                                  | 0                            |
| Electrical connection to DIN rail                               | -                            |
| Current consumption K-bus                                       | -                            |
| Electrical isolation                                            | yes                          |
| Housing width                                                   | 12 mm                        |
| Weight                                                          | approx. 50 g                 |
| Side by side mounting on Bus<br>Terminals with power contact    | yes                          |
| Side by side mounting on Bus<br>Terminals without power contact | yes                          |
| Operating/storage temperature                                   | 0+55 °C/-25+85 °C            |
| Pluggable wiring                                                | for all KSxxxx Bus Terminals |
| Approvals/markings                                              | CE, UL, ATEX, GL             |
| Ex marking                                                      | II 3 G Ex nA IIC T4 Gc       |