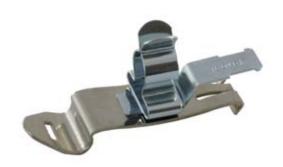

## **SFZ|SKL**EMC Shield clamps for 35 mm DIN rail

Shield diameter

| Product description  The shield clamps SFZ SKL are easy to use and effective in earthing single cables in combination                                                          | SFZ SKL 1.5-3 | 36850 | 1.5 - 3 mm | 10 |  |
|--------------------------------------------------------------------------------------------------------------------------------------------------------------------------------|---------------|-------|------------|----|--|
| with strain relief.  Cables are secured with a cable tie. Strain relief in accordance with EN 62444 is achieved.                                                               | SFZ SKL 3-6   | 36855 | 3 - 6 mm   | 10 |  |
| For assembly on 35 mm DIN rails.                                                                                                                                               | SFZ SKL 6-8   | 36860 | 6 - 8 mm   | 10 |  |
| Advantages & benefits  Simple and tool-free mounting, easy assembly Shock and vibration resistant, maintenance free Strain relief of the cable and earthing in a single device | SFZ SKL 8-11  | 36865 | 8 - 11 mm  | 10 |  |
| <ul> <li>Large contact area</li> <li>The spring design requires no adjustments and will permanently maintain contact to the cable shield</li> </ul>                            | SFZ SKL 12-16 | 36870 | 12 - 16 mm | 10 |  |
| Specifications  Material SKL-clamp Spring steel, zinc plated SF- / SFZ-foot Spring steel                                                                                       | SFZ SKL 17-22 | 36875 | 17 - 22 mm | 10 |  |
| Accessories                                                                                                                                                                    |               |       |            |    |  |
| Cable ties 88 - 89                                                                                                                                                             | SFZ SKL 23-29 | 36880 | 23 - 29 mm | 10 |  |
|                                                                                                                                                                                |               |       |            |    |  |
|                                                                                                                                                                                |               |       |            |    |  |