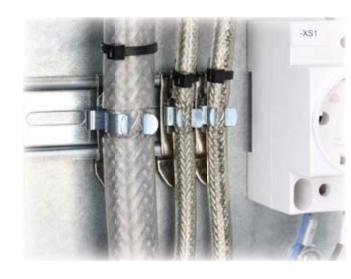

## **SFZ|SKL**EMC Shield clamps for 35 mm DIN rail

Shield diameter

| Product description  The shield clamps SFZ SKL are easy to use and effective in earthing single cables in combination                                                          | SFZ SKL 1.5-3 | 36850 | 1.5 - 3 mm | 10 |  |
|--------------------------------------------------------------------------------------------------------------------------------------------------------------------------------|---------------|-------|------------|----|--|
| with strain relief.  Cables are secured with a cable tie. Strain relief in accordance with EN 62444 is achieved.                                                               | SFZ SKL 3-6   | 36855 | 3 - 6 mm   | 10 |  |
| For assembly on 35 mm DIN rails.                                                                                                                                               | SFZ SKL 6-8   | 36860 | 6 - 8 mm   | 10 |  |
| Advantages & benefits  Simple and tool-free mounting, easy assembly Shock and vibration resistant, maintenance free Strain relief of the cable and earthing in a single device | SFZ SKL 8-11  | 36865 | 8 - 11 mm  | 10 |  |
| <ul> <li>Large contact area</li> <li>The spring design requires no adjustments and will permanently maintain contact to the cable shield</li> </ul>                            | SFZ SKL 12-16 | 36870 | 12 - 16 mm | 10 |  |
| Specifications  Material SKL-clamp Spring steel, zinc plated SF- / SFZ-foot Spring steel                                                                                       | SFZ SKL 17-22 | 36875 | 17 - 22 mm | 10 |  |
| Accessories                                                                                                                                                                    |               |       |            |    |  |
| Cable ties 88 - 89                                                                                                                                                             | SFZ SKL 23-29 | 36880 | 23 - 29 mm | 10 |  |
|                                                                                                                                                                                |               |       |            |    |  |
|                                                                                                                                                                                |               |       |            |    |  |