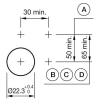

hbutton round - Actuator



Attention: The preview is based on a sample product. This can differ from your current configuration.

### **Attribute**

Design raised Front dimension Ø 29 mm Front form round Ø 22.3 mm Mounting cut-out Front bezel colour Grey Front bezel material Plastic Housing colour Grey Housing material Plastic IP front protection IP65 Lens colour Black

Lens colour
Lens illumination
Lens material
Lens optics
Lens shape
Lens shape
Switching action
Womentary
Weight
Black
non illuminative
Plastic
opaque
flush
Momentary
0.04 kg

3

#### **Schaltelement**

max. number of switching elements

#### **Function**

Pushbutton

eao 🔳

# EAO – Your Expert Partner for **Human Machine Interfaces**

# 704.010.0 - Pushbutton round - Actuator

## **Dimensions**



# **Mounting cut-outs**



## Wiring diagrams



# **Additional information**

Max. 3 switching elements can be clipped on

Frontring with protective cover to be mounted with a torque of 0.4 Nm onto actuator

Frontring with protective cover to be mounted with a torque of 0.4 Nm onto actuator