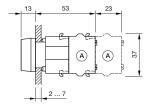

tuator

### 704.010.0 - Pushbutton round - Actuator



Attention: The preview is based on a sample product. This can differ from your current configuration.

### **Attribute**

Design raised Front dimension Ø 29 mm Front form round Ø 22.3 mm Mounting cut-out Front bezel colour Grey Front bezel material Plastic Housing colour Grey Housing material Plastic IP front protection IP65 Lens colour Black

Lens colour
Lens illumination
Lens material
Lens optics
Lens shape
Lens shape
Switching action
Womentary
Weight
Black
non illuminative
Plastic
opaque
flush
Momentary
0.04 kg

3

#### **Schaltelement**

max. number of switching elements

#### **Function**

Pushbutton

eao 🔳

# EAO – Your Expert Partner for **Human Machine Interfaces**

# 704.010.0 - Pushbutton round - Actuator

## **Dimensions**



# **Mounting cut-outs**



## Wiring diagrams



# **Additional information**

Max. 3 switching elements can be clipped on

Frontring with protective cover to be mounted with a torque of 0.4 Nm onto actuator

Frontring with protective cover to be mounted with a torque of 0.4 Nm onto actuator