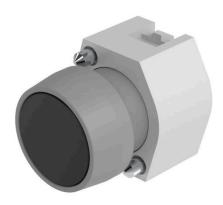

### 704.010.0 - Pushbutton round - Actuator

Attention: The preview is based on a sample product. This can differ from your current configuration.

### **Attribute**

Design raised Front dimension Ø 29 mm Front form round Ø 22.3 mm Mounting cut-out Front bezel colour Grey Front bezel material Plastic Housing colour Grey Housing material Plastic IP front protection IP65 Lens colour Black

Lens colour
Lens illumination
Lens material
Lens optics
Lens shape
Lens shape
Switching action
Womentary
Weight
Black
non illuminative
Plastic
opaque
flush
Momentary
0.04 kg

3