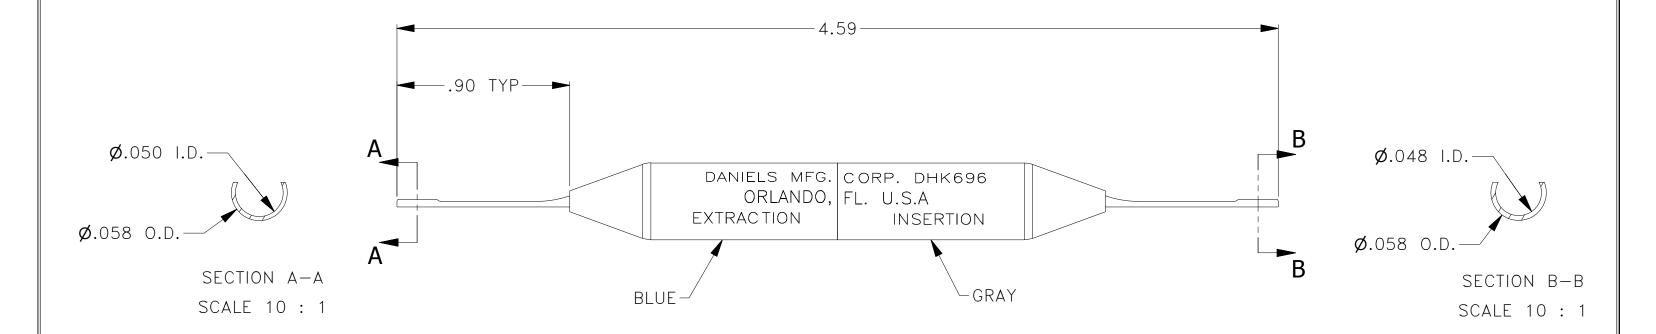

## UNCONTROLLED DOCUMENT WILL NOT BE UPDATED

DIMENSIONS IN INCHES - UNLESS OTHERWISE SPECIFIED

1. REFERENCE TE CONNECTIVITY 91067-3 NOTES:

| RESTRICTED & CONFIDENTIAL                                                                                                                                     | N/A        | ITEM                                                                                                                                                      | PART NO.                       |           | QTY.                   | DESCRIPTION/REMARKS                                           |  |  |
|---------------------------------------------------------------------------------------------------------------------------------------------------------------|------------|-----------------------------------------------------------------------------------------------------------------------------------------------------------|--------------------------------|-----------|------------------------|---------------------------------------------------------------|--|--|
| CONFIDENTIAL PROPERTY OF DANIELS  MANUFACTURING CORP. NOT TO BE DISCLOSED TO OTHERS, REPRODUCED OR USED FOR ANY OTHER PURPOSE EXCEPT AS AUTHORIZED IN WRITING |            | DRN. Kirk C Koo                                                                                                                                           | DATE<br>10.3.12<br>DATE<br>N/A |           |                        | DANIELS MANUFACTURING CORP.<br>ORLANDO, FLORIDA<br>CAGE 11851 |  |  |
| BY DANIELS MANUFACTURING. MUST BE RETURNED TO DANIELS                                                                                                         | HEAT TREAT | APP'D.                                                                                                                                                    | DATE                           | TITLE     |                        |                                                               |  |  |
| MANUFACTURING CORP. ON COMPLETION OF ORDER OR OTHER PURPOSE FOR                                                                                               | N/A        | APP'D.                                                                                                                                                    | DATE                           |           | INSERTION / EXTRACTION |                                                               |  |  |
| WHICH LENT.                                                                                                                                                   |            | NOTE:  THIS DRAWING IS AN OUTLINE DRAWING OF THE RESPECTIVE DMC PART NUMBER INDICATED. ACTUAL DMC PART NUMBER IS DRAWING NUMBER WITHOUT THE "-ENV" SUFFIX |                                | TOOL #24  |                        |                                                               |  |  |
| CREATED FROM AN INVENTOR MODEL. CHANGES MUST BE                                                                                                               | FINISH N/A |                                                                                                                                                           |                                | SIZE<br>B | scale<br>NTS           | /                                                             |  |  |
| REFLECTED IN THE 3D PART                                                                                                                                      |            |                                                                                                                                                           |                                | POSTIN    | G                      | DWG. NO. REV.                                                 |  |  |
| DO NOT SCALE DRAWING                                                                                                                                          |            |                                                                                                                                                           |                                |           |                        | DHK696-ENV 1                                                  |  |  |