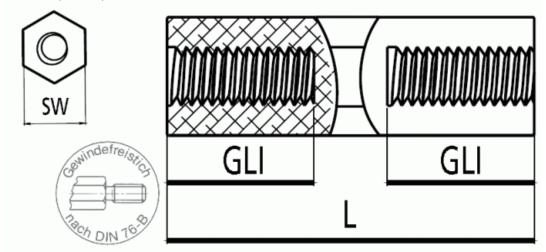

## Distance bolts from brass

| Length:                       | 12 mm         |
|-------------------------------|---------------|
| Thread:                       | M3            |
| Key width:                    | 5 SW          |
| Internal thread length (GLI): | 12 mm         |
| Material:                     | Brass         |
| Finish:                       | nickel plated |

## Distance Bolts from Brass

- + Material: Brass, Cu Zn 39 Pb 3, according to DIN 17660
- + Surface: nickel plated, G3 E, according to DIN 267
- + Minimum tensile strength: 430 N/mm<sup>2</sup>
- + Tolerance (distance dimension): +/-0.1 mm
- \* = Thread through