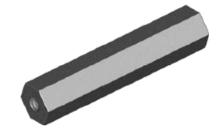

## Distance bolts from brass

| Length:                       | 12 mm         |
|-------------------------------|---------------|
| Thread:                       | M3            |
| Key width:                    | 5 SW          |
| Internal thread length (GLI): | 12 mm         |
| Material:                     | Brass         |
| Finish:                       | nickel plated |

## Distance Bolts from Brass

- + Material: Brass, Cu Zn 39 Pb 3, according to DIN 17660
- + Surface: nickel plated, G3 E, according to DIN 267
- + Minimum tensile strength: 430 N/mm<sup>2</sup>
- + Tolerance (distance dimension): +/-0.1 mm
- \* = Thread through