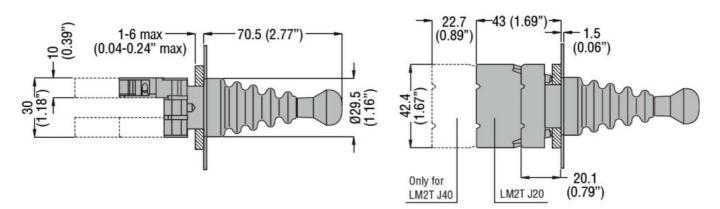

## JOYSTICK, Ø22MM 8LM METAL SERIES, WITHOUT MECHANICAL INTERLOCK. COMPLETE WITH AUXILIRY CONTACT, INSTABLE, 2 NO AUXILIARY CONTACTS

| Product designation                           |            |          | Joystick                         |
|-----------------------------------------------|------------|----------|----------------------------------|
| Product type designation                      |            |          | 8LM2TJ                           |
| General characteristics                       |            |          |                                  |
| Material                                      |            |          | Aluminium and zinc alloy         |
| IEC degree of protection                      |            |          | IP65                             |
| Electrical characteristics                    |            |          | 11 03                            |
| Rated insulation voltage Ui IEC/EN            |            | V        | 690                              |
| IEC Conventional free air thermal current Ith |            | A        | 10                               |
| UL/CSA and IEC/EN 60947-5-1 designation       |            |          | A300 Q300                        |
|                                               |            |          | A300 Q300                        |
| Operating current AC15                        | 401/       | ۸        | 0                                |
|                                               | 12V        | A        | 6                                |
|                                               | 24V        | A        | 6                                |
|                                               | 48V        | A        | 6                                |
|                                               | 120V       | A        | 6                                |
|                                               | 240V       | A        | 3                                |
| Operating current DC13                        |            | _        |                                  |
|                                               | 12V        | Α        | 0.55                             |
|                                               | 24V        | Α        | 0.55                             |
|                                               | 48V        | Α        | 0.55                             |
|                                               | 125V       | Α        | 0.55                             |
|                                               | 250V       | Α        | 0.27                             |
| Contact resistance                            |            | mΩ       | ≤20                              |
| Mechanical features                           |            |          |                                  |
| Mechanical life                               |            | cycles   | 1000000                          |
| Tightening torque for terminals max           |            | Nm       | 1                                |
| Terminals screw                               |            |          | Clamp screw with washer          |
| Operating position                            |            |          |                                  |
|                                               | allowable  |          | Any                              |
| Weight                                        |            | g        | 82                               |
| UL technical data                             |            |          |                                  |
| UL degree of protection                       |            |          | Type 1, 2, 3R, 4,<br>4X, 12, 12K |
| Ambient conditions                            |            |          |                                  |
| - ·                                           |            |          |                                  |
| I emperature                                  |            |          |                                  |
| Temperature  Operating temperature            |            |          |                                  |
| Operating temperature                         | min        | °C       | -25                              |
| ·                                             | min<br>max | °C<br>°C | -25<br>+60                       |
| Operating temperature                         | min<br>max |          | -25<br>+60                       |
| ·                                             | max        | °C       | +60                              |
| Operating temperature                         |            |          |                                  |