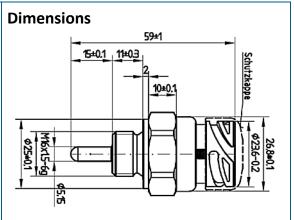

## Pin 1: 6ND Pin 3: UB+ (12V/ 24V) Kennzeichnung Kodierung 1 marking coding type 1 Pin 2: Signal 0,5...4,5V Kontakte: CuSn gal. Cu0,6-1Sn5 gl. contactors: CuSn gal. Cu0,6-1Sn5 gl.

| Media             | Liquid media e.g. water, oil, fuel | Thread           | M16 x 1.5                |
|-------------------|------------------------------------|------------------|--------------------------|
| Output voltage    | 0.5 V to 4.5 V *                   | Connector        | DIN Bajonett (DIN 72585) |
| Supply voltage    | 9 V to 32 V                        | Protection range | IP 6K9K                  |
| Temperature range | - 40 °C to + 140 °C                | Order number     | 9412500900               |
| Time of response  | T90 < 15<br>in water (20 to 80 °C) |                  |                          |