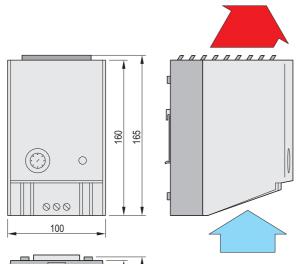

## **Technical data**

| Voltage range                  | 230 VAC                                                                          |                      |                      |                      |  |
|--------------------------------|----------------------------------------------------------------------------------|----------------------|----------------------|----------------------|--|
| Frequency                      | 50 Hz                                                                            | 60 Hz                | 50 Hz                | 60 Hz                |  |
| Heater output                  | 475 W                                                                            | 550 W                | 550 W                | 650 W                |  |
| Air capacity of axial fan      | 35 m <sup>3</sup> /h                                                             | 39 m <sup>3</sup> /h | 45 m <sup>3</sup> /h | 50 m <sup>3</sup> /h |  |
| Current at switch-on approx.   | 11 A                                                                             |                      | 13 A                 |                      |  |
| Weight                         | 0.9 kg                                                                           |                      | 1.1 kg               |                      |  |
| Heater element                 | Resistor (PTC), self-regulating                                                  |                      |                      |                      |  |
| Connection                     | 3-pin connecting terminal, 2.5 mm <sup>2</sup> , separate connection heating/fan |                      |                      |                      |  |
| Thermostat                     | Adjustment range 0 60 °C                                                         |                      |                      |                      |  |
| Control lamp of control system | Glow lamp                                                                        |                      |                      |                      |  |
| Temperature control            | In the event of fan failure                                                      |                      |                      |                      |  |
| Type of protection             | IP 20                                                                            |                      |                      |                      |  |
| Class of protection            | 11                                                                               |                      |                      |                      |  |
| Assembly                       | Clip-on attachment for 35 mm DIN rail (EN 50022)                                 |                      |                      |                      |  |
| Dimensions                     | Height 165 mm, width 100 mm,<br>depth 128 mm                                     |                      |                      |                      |  |