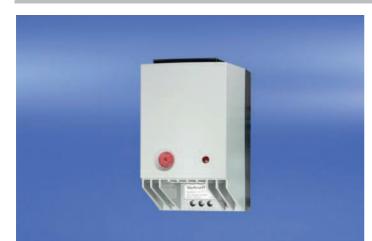

## Heater fans 475/550 W

- Heater with fan and thermostat
- Simple and fast assembly with clip-on attachment
- 3-pin terminal clamp, separate heater/fan connection
- Thermostat from 0 ... 60 °C
- Temperature limiting with PTC resistor

#### **Delivery comprises** (completely assembled)

| Item | Qty | Description                                                                                   |
|------|-----|-----------------------------------------------------------------------------------------------|
| 1    | 1   | Plastic housing, polycarbonate<br>(RAL 9002, grey white),<br>clip for 35 mm DIN rail EN 50022 |
| 2    | 1   | Heater element, 230 V <sub>AC</sub> , resistor (PTC) self-regulating                          |
| 3    | 1   | Thermostat                                                                                    |
| 4    | 1   | 230 V <sub>AC</sub> fan                                                                       |