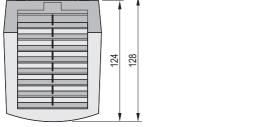

## **Technical data**

| Voltage range                  | 230 VAC                                                                          |                      |                      |                      |  |
|--------------------------------|----------------------------------------------------------------------------------|----------------------|----------------------|----------------------|--|
| Frequency                      | 50 Hz                                                                            | 60 Hz                | 50 Hz                | 60 Hz                |  |
| Heater output                  | 475 W                                                                            | 550 W                | 550 W                | 650 W                |  |
| Air capacity of axial fan      | 35 m <sup>3</sup> /h                                                             | 39 m <sup>3</sup> /h | 45 m <sup>3</sup> /h | 50 m <sup>3</sup> /h |  |
| Current at switch-on approx.   | 11 A                                                                             |                      | 13 A                 |                      |  |
| Weight                         | 0.9 kg                                                                           |                      | 1.1 kg               |                      |  |
| Heater element                 | Resistor (PTC), self-regulating                                                  |                      |                      |                      |  |
| Connection                     | 3-pin connecting terminal, 2.5 mm <sup>2</sup> , separate connection heating/fan |                      |                      |                      |  |
| Thermostat                     | Adjustment range 0 60 °C                                                         |                      |                      |                      |  |
| Control lamp of control system | Glow lamp                                                                        |                      |                      |                      |  |
| Temperature control            | In the event of fan failure                                                      |                      |                      |                      |  |
| Type of protection             | IP 20                                                                            |                      |                      |                      |  |
| Class of protection            | 11                                                                               |                      |                      |                      |  |
| Assembly                       | Clip-on attachment for 35 mm DIN rail (EN 50022)                                 |                      |                      |                      |  |
| Dimensions                     | Height 165 mm, width 100 mm,<br>depth 128 mm                                     |                      |                      |                      |  |