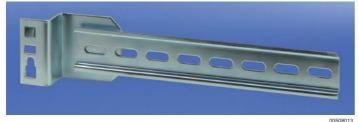

# **Climate control – Accessories**

Support rail

### **Order Information**

| Description                             | Part no.  |  |
|-----------------------------------------|-----------|--|
| Heater 475 W                            | 60715-017 |  |
| Heater 550 W                            | 60715-018 |  |
| Support rail DIN rail EN 50022 (35 mm), | 20715-001 |  |
| length 215 mm, 1 piece                  | 20/15-001 |  |