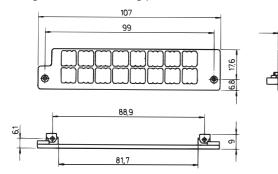

## Accessories Front panel component system

Mounting frame for mounting plane 1

Mounting frame for mounting planes 1 and 2

Mounting frame for mounting planes 1, 2 and 3

## Mounting frames with PCB bracket for mounting planes

- With 2 threaded female connectors M 2.5
- Material PBT
- Flammability UL 94 V-0

## **Order Information**

| Description                                                     | Part no.  |
|-----------------------------------------------------------------|-----------|
| Mounting frame for mounting plane 1                             | 69004-043 |
| Mounting frame for mounting planes 1 and 2                      | 69004-044 |
| Mounting frame for mounting planes 1, 2 and 3                   | 69004-045 |
| Delivery is exclusively in Standard Pack Quantity (SPQ): Please |           |