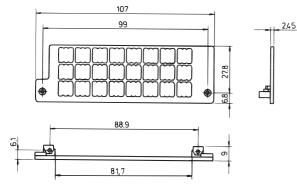

## Accessories Front panel component system

Mounting frame for mounting plane 1

Mounting frame for mounting planes 1 and 2

Mounting frame for mounting planes 1, 2 and 3

## Mounting frames with PCB bracket for mounting planes

- With 2 threaded female connectors M 2.5
- Material PBT
- Flammability UL 94 V-0

## **Order Information**

| Description                                                     | Part no.  |
|-----------------------------------------------------------------|-----------|
| Mounting frame for mounting plane 1                             | 69004-043 |
| Mounting frame for mounting planes 1 and 2                      | 69004-044 |
| Mounting frame for mounting planes 1, 2 and 3                   | 69004-045 |
| Delivery is exclusively in Standard Pack Quantity (SPQ): Please |           |