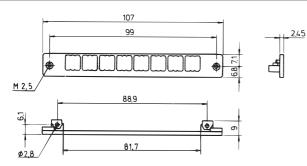

## Accessories Front panel component system

Mounting frame for mounting plane 1

Mounting frame for mounting planes 1 and 2

Mounting frame for mounting planes 1, 2 and 3

## Mounting frames with PCB bracket for mounting planes

- With 2 threaded female connectors M 2.5
- Material PBT
- Flammability UL 94 V-0

## **Order Information**

| Description                                                     | Part no.  |
|-----------------------------------------------------------------|-----------|
| Mounting frame for mounting plane 1                             | 69004-043 |
| Mounting frame for mounting planes 1 and 2                      | 69004-044 |
| Mounting frame for mounting planes 1, 2 and 3                   | 69004-045 |
| Delivery is exclusively in Standard Pack Quantity (SPQ): Please |           |