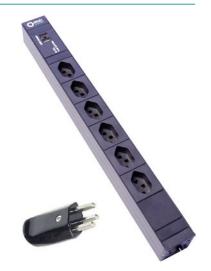

## Power Strip LED, 6xT23, 3 m, Type 23/Protective contact

Reconnectable with internal supply terminals

Impact resistant and halogen-free case

Flexible positioning in racks, rear walls and housing frame

Fastening clips included

| 2-port (5 VDC/2.1 A)            |  |
|---------------------------------|--|
| 6                               |  |
| T23                             |  |
| black                           |  |
| 3 m                             |  |
| Type 23/Protective contact      |  |
| 4 kW                            |  |
| 16 A/230 VAC                    |  |
| 433 x 44.4 x 44.45 mm           |  |
| Lengthwise                      |  |
| H05VV-F. 3G 1.5 mm <sup>2</sup> |  |
| Aluminium/Polypropylene         |  |
| 19" System                      |  |
| Horizontal/Vertical             |  |
|                                 |  |