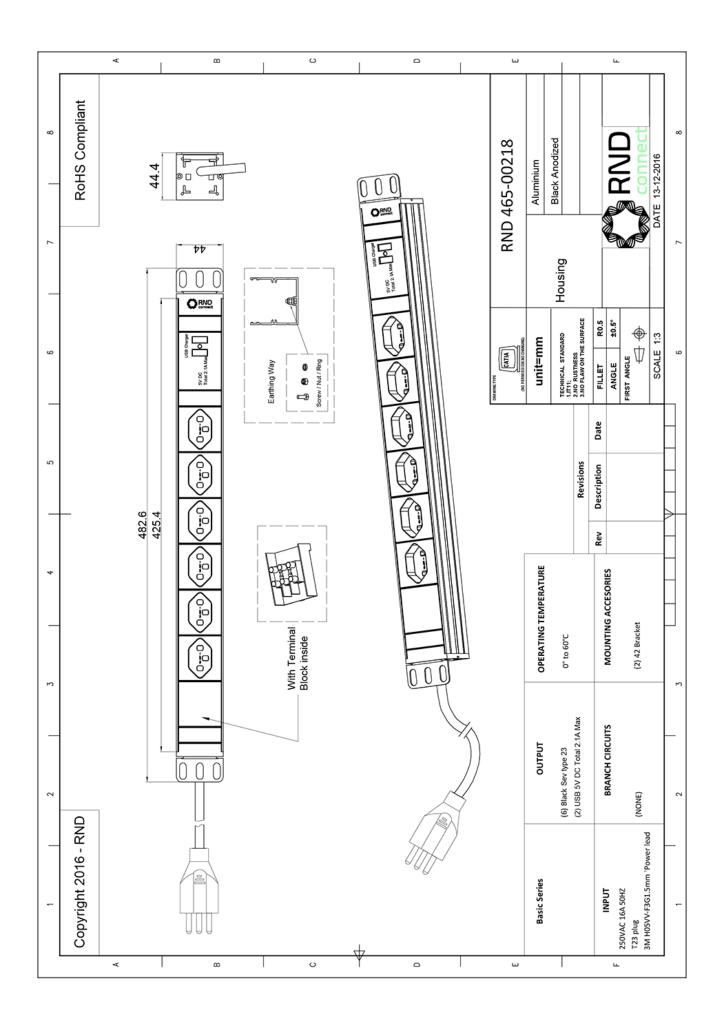

| 2-port (5 VDC/2.1 A)            |  |
|---------------------------------|--|
| 6                               |  |
| T23                             |  |
| black                           |  |
| 3 m                             |  |
| Type 23/Protective contact      |  |
| 4 kW                            |  |
| 16 A/230 VAC                    |  |
| 433 x 44.4 x 44.45 mm           |  |
| Lengthwise                      |  |
| H05VV-F. 3G 1.5 mm <sup>2</sup> |  |
| Aluminium/Polypropylene         |  |
| 19" System                      |  |
| Horizontal/Vertical             |  |
|                                 |  |

Art. Nr. RND 465-00218