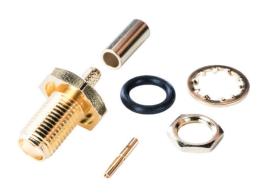

## SPECIFICATION:

| Mounting                                                                                                                               | Panel mount       |
|----------------------------------------------------------------------------------------------------------------------------------------|-------------------|
| Housing Material                                                                                                                       | Brass/Gold-plated |
| Series                                                                                                                                 | SMA               |
| Frequency                                                                                                                              | 3 GHz             |
| Gender                                                                                                                                 | Female            |
| Insulation material                                                                                                                    | Teflon            |
| Impedance                                                                                                                              | 50 Ω              |
| CAT Catalogue Description 2Crimp Ferrule - Brass, Gold-plated - Washer - Brass, Gold-plated - Nut - Brass, Gold-plated - O-Ring - NBR, |                   |
|                                                                                                                                        | Black             |
| Connector Design                                                                                                                       | straight          |
| Connection, attachment                                                                                                                 | Solder            |
| Connection, shield                                                                                                                     | Crimp 3.5 mm      |
| Cable type                                                                                                                             | RG-174U           |
| Contacts                                                                                                                               | Brass/gold-plated |