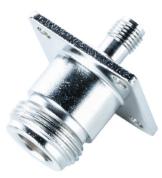

## Adapter SMA to N, Female / Female, straight, 50 $\Omega$

## SPECIFICATION:

| Housing Material            | Brass/Nickel-plated                                                   |
|-----------------------------|-----------------------------------------------------------------------|
| Mounting                    | Panel mount                                                           |
| Connection A                | SMA                                                                   |
| Connection B                | Ν                                                                     |
| Frequency                   | 11 GHz                                                                |
| Impedance                   | 50 Ω                                                                  |
| Insulation material         | Teflon                                                                |
| Gender                      | Female / Female                                                       |
| CAT Catalogue Description 2 | Chassis - Brass, Nickel-plated - Square Flange - Brass, Nickel-plated |
| Connector Design            | straight                                                              |
| Contacts                    | gold-plated/Brass                                                     |