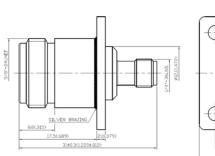

## Adapter SMA to N, Female / Female, straight, 50 $\Omega$

## SPECIFICATION:

| Housing Material            | Brass/Nickel-plated                                                   |
|-----------------------------|-----------------------------------------------------------------------|
| Mounting                    | Panel mount                                                           |
| Connection A                | SMA                                                                   |
| Connection B                | Ν                                                                     |
| Frequency                   | 11 GHz                                                                |
| Impedance                   | 50 Ω                                                                  |
| Insulation material         | Teflon                                                                |
| Gender                      | Female / Female                                                       |
| CAT Catalogue Description 2 | Chassis - Brass, Nickel-plated - Square Flange - Brass, Nickel-plated |
| Connector Design            | straight                                                              |
| Contacts                    | gold-plated/Brass                                                     |