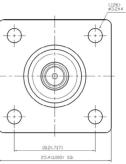

## Adapter SMA to N, Female / Female, straight, 50 $\Omega$

## SPECIFICATION:

| Housing Material            | Brass/Nickel-plated                                                   |
|-----------------------------|-----------------------------------------------------------------------|
| Mounting                    | Panel mount                                                           |
| Connection A                | SMA                                                                   |
| Connection B                | Ν                                                                     |
| Frequency                   | 11 GHz                                                                |
| Impedance                   | 50 Ω                                                                  |
| Insulation material         | Teflon                                                                |
| Gender                      | Female / Female                                                       |
| CAT Catalogue Description 2 | Chassis - Brass, Nickel-plated - Square Flange - Brass, Nickel-plated |
| Connector Design            | straight                                                              |
| Contacts                    | gold-plated/Brass                                                     |