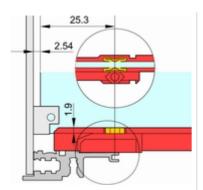

## Article number: 24560-255

- with Keying/coding block
- The ESD clip ensures a conductive contact between the printed board and horizontal rail, both on the solder side and on the component side
- The ESD clip for alignment pins (complying with IEEE) can be mounted in the guide rails with keying/coding and in the keying/coding block. It ensures a conductive contact between the alignment pin of the insertion/extraction handle (IEL-, or IET-handle) and the horizontal rail