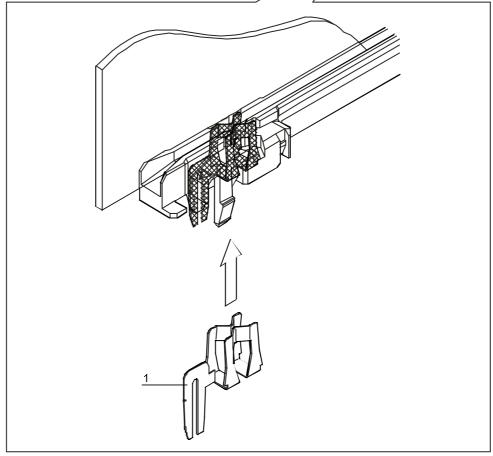

## Article number: 24560-255

- with Keying/coding block
- The ESD clip ensures a conductive contact between the printed board and horizontal rail, both on the solder side and on the component side
- The ESD clip for alignment pins (complying with IEEE) can be mounted in the guide rails with keying/coding and in the keying/coding block. It ensures a conductive contact between the alignment pin of the insertion/extraction handle (IEL-, or IET-handle) and the horizontal rail