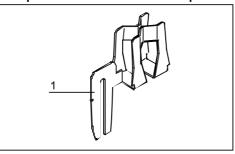

## Article number: 24560-255

- with Keying/coding block
- The ESD clip ensures a conductive contact between the printed board and horizontal rail, both on the solder side and on the component side
- The ESD clip for alignment pins (complying with IEEE) can be mounted in the guide rails with keying/coding and in the keying/coding block. It ensures a conductive contact between the alignment pin of the insertion/extraction handle (IEL-, or IET-handle) and the horizontal rail