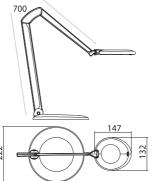

## Ovelo

With its unique design and cast aluminium construction, this impressive task light will stand out in any office environment. It has a high light output, and with an enclosed spring balanced arm, it gives long reach and great flexibility, yet its overall size is compact. Ovelo uses modern dimmable LEDs with a total power consumption of 6W. It also has a timer: Ovelo automatically turns itself off after 8 hours in order to save energy.

Task light constructed of aluminium and prime quality steel. Fully flexible spring balanced pivoting arm and lamp head with yaw and tilt. Available in black, white or silver grey finish.

Asymmetric light output. Fitted with 4 dimmable LEDs with a life span of 45,000 hours. Built-in timer.

Supplied with table bracket as standard. Table base available as an accessory.