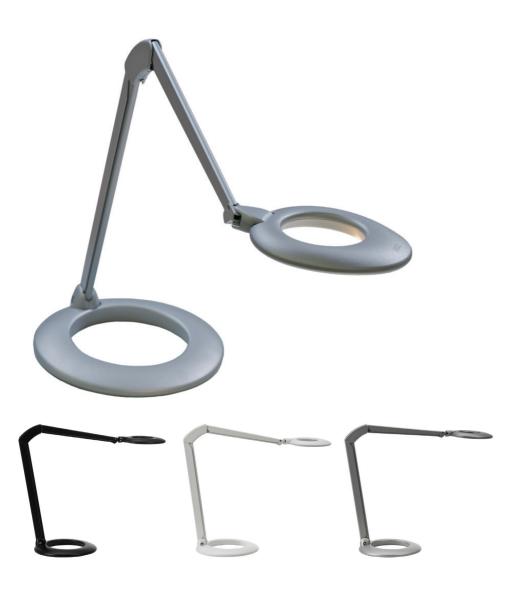

## Ovelo

With its unique design and cast aluminium construction, this impressive task light will stand out in any office environment. It has a high light output, and with an enclosed spring balanced arm, it gives long reach and great flexibility, yet its overall size is compact. Ovelo uses modern dimmable LEDs with a total power consumption of 6W. It also has a timer: Ovelo automatically turns itself off after 8 hours in order to save energy.

Task light constructed of aluminium and prime quality steel. Fully flexible spring balanced pivoting arm and lamp head with yaw and tilt. Available in black, white or silver grey finish.

Asymmetric light output. Fitted with 4 dimmable LEDs with a life span of 45,000 hours. Built-in timer.

Supplied with table bracket as standard. Table base available as an accessory.