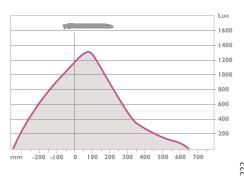

## Ovelo

With its unique design and cast aluminium construction, this impressive task light will stand out in any office environment. It has a high light output, and with an enclosed spring balanced arm, it gives long reach and great flexibility, yet its overall size is compact. Ovelo uses modern dimmable LEDs with a total power consumption of 6W. It also has a timer: Ovelo automatically turns itself off after 8 hours in order to save energy.