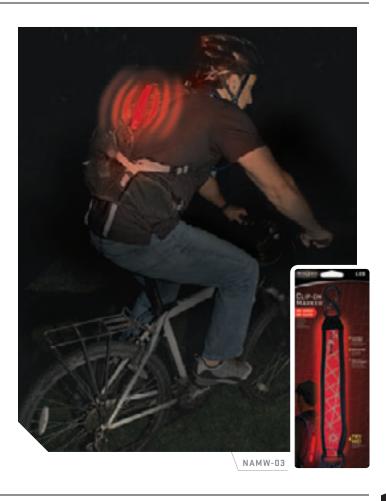

## CLIP-ON MARKER™

LED SAFETY MARKER

The Nite Ize LED Clip-On Marker is a flexible polymer strip encased in lightweight, durable nylon fabric. Decorated with a reflective pattern for extra visibility, the Clip-On Marker is illuminated on both sides by an efficient LED. Lightweight, thin, and weather-resistant, its sturdy plastic S-Biner Clip can be attached to almost anything with a hook or ring—from zippers and tent lines to belt loops and bicycle seats. Bright LED illumination helps you See & Been Seen in low light conditions.

- Bright Red LED Illumination: Glow or Flash
- + Lightweight, flexible design
- Passive high visibility reflective pattern
- Easily replaceable 1 x 2032 3V lithium battery included
- Battery Run Time: 100 Hours