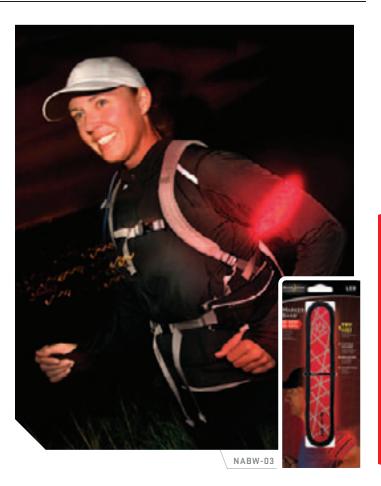

## LED MARKER BAND™

**ADJUSTABLE LED SAFETY BAND** 

The LED Marker Band is a surprisingly thin, flexible polymer strip encased in sturdy nylon fabric, decorated with a reflective pattern for extra visibility. The fully adjustable elastic band and quick release buckle allow you to wear it snugly and comfortably around your upper arm, and the efficient LED makes you clearly visible up to a mile away. See & Be Seen with bright LED illumination.

- Bright Red LED for Active illumination: Glow or Flash Modes
- + Lightweight, flexible design
- + Passive high visibility reflective pattern
- Easily replaceable 1 x 2032 3V lithium battery included
- Battery Run Time: 100 Hours