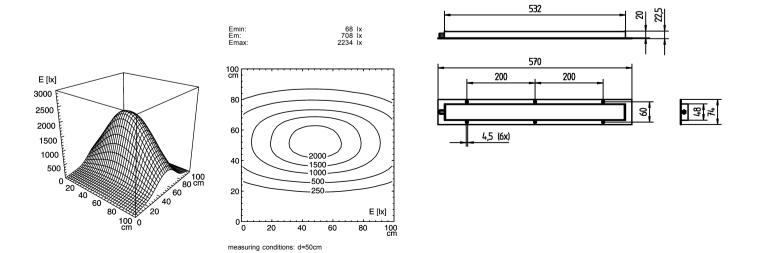

24 V; DC

3 x LED lamp 5 W without approx. 3.0 m; with free stranded wires mounted version aluminium anodised approx. 0,9 kg screws approx. 18 W switchable without switch screen; clear without

IP 67 III 570 mm beam angle 30°, mounted version 112571030