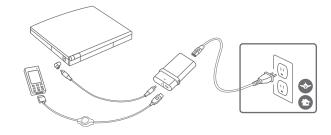

uirement between 18-21 Volts, 70 Watt continuous, and up to 17" in display dimension: Acer, ASUS, Compaq, Dell, Fujitsu, Gateway, HP, IBM, Lenovo, Sony, Toshiba, and more.....

#### USB Charging

The mCube90 not only charges your laptops, but also your USB portable devices, making sure that nothing is left behind when it comes to your power needs.

#### Four Types of Built-in Protection

Never worry about damaging your laptop, mobile device, or the mCube90. The four types of built-in protection ensure everything is kept out of harm's way.

#### Energy Saving

With extremely high power efficiency and Energy Star certification, you can save your energy costs and reduce your carbon footprint.

# mCube90

## Smallest All-in-One Universal Power Adapter with USB Port

### **Configuration**







 Innergie Retractable Cable Sold Separately

#### **Specification**

| AC input power                 | Input                                                                                                                 | 100-240Volt AC / 1.5A 50-60Hz                                 |
|--------------------------------|-----------------------------------------------------------------------------------------------------------------------|---------------------------------------------------------------|
|                                |                                                                                                                       | Max combined output power: 65W; peak power 90W                |
|                                | Output