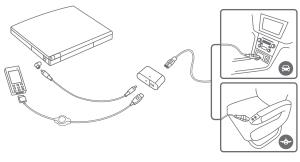

requirement between 18-21 Volts, 70 Watt continuous, and up to 17" in display dimension: Acer, ASUS, Compaq, Dell, Fujitsu, Gateway, HP, IBM, Lenovo, Sony, Toshiba, and more.....

#### USB Charging

The mCube90 not only charges your laptops, but also your USB portable devices, making sure that nothing is left behind when it comes to your power needs.

#### Four Types of Built-in Protection

Never worry about damaging your laptop, mobile device, or the mCube90. The four types of built-in protection ensure everything is kept out of harm's way.

#### Energy Saving

With extremely high power efficiency and Energy Star certification, you can save your energy costs and reduce your carbon footprint.

# mCube90

## Smallest All-in-One Universal Power Adapter with USB Port

### **Configuration**







 Innergie Retractable Cable Sold Separately

#### **Specification**

| AC input power                 | Input                                                                                                                 | 100-240Volt AC / 1.5A 50-60Hz                                 |
|--------------------------------|-----------------------------------------------------------------------------------------------------------------------|---------------------------------------------------------------|
|                                |                                                                                                                       | Max combined output power: 65W; peak power 90W                |
|                                | Output