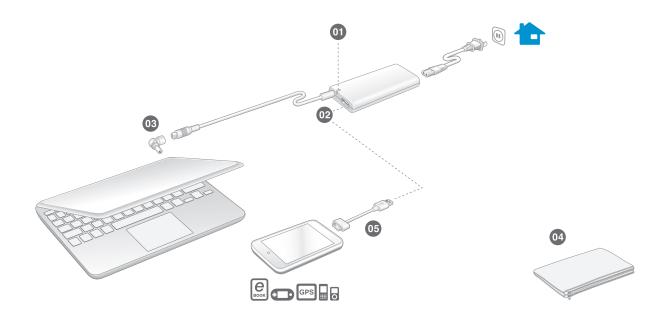

### **Ultra Slim Universal Laptop Adapter**

for Laptop, Netbook, and Portable Device

- 01 Blue LED Power Indicator
- **Fast Charging USB Power Port**
- 03 9 Laptop and Netbook Tips Included
- 04 Travel Pouch Included

05 Optional USB Cable