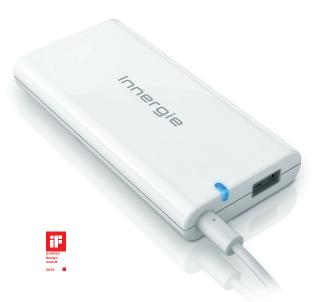

# **Ultra Slim Universal Laptop Adapter**

for laptop, netbook, and portable device

mCube Lite

With thickness of just 17mm (0.6 inches) and a weight of 199 grams (7 ounces), the mCube Lite is the most portable power solution.