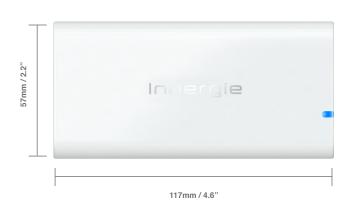

Efficiency

**Built-in Protection\*\*\*** 

\*\* Weight excluding cables & accessories (+/- 10g)

- 100-240 Vac /1.5A 50-60Hz

19.5 V DC / 3.08A

5V DC / 1A

65W Continuous 75W Peak

117 x 57 x 17 mm 4.6 x 2.2 x 0.6 inches

199 g 7 ounces

OCP, OVP, OTP, OPP, SCP

- \*\*\* OCP: Over Current Protection

  - OVP: Over Voltage Protection
    OVP: Over Temperature Protection
    OPP: Over Temperature Protection
    OPP: Over Power Protection
    SCP: Short Circuit Protection