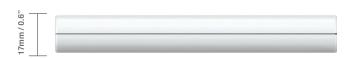

With thickness of just 17mm (0.6 inches) and a weight of 199 grams (7 ounces), the mCube Lite is the most portable power solution.

Efficiency

**Built-in Protection\*\*\*** 

\*\* Weight excluding cables & accessories (+/- 10g)

- 100-240 Vac /1.5A 50-60Hz

19.5 V DC / 3.08A

5V DC / 1A

65W Continuous 75W Peak

117 x 57 x 17 mm 4.6 x 2.2 x 0.6 inches