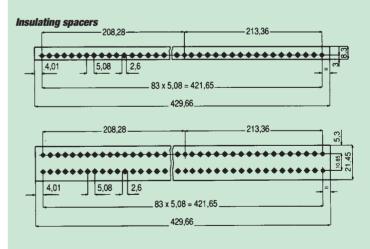

#### **BACKPLANE SPACER STRIPS**

Two types of spacer strips are available, insulating and

conductive. The insulating type is available in one and two level versions, each having half shears to aid assembly. The two-level version is used on centre rear tie bars. The 84HP strips can be easily cut down for smaller widths.

The conductive strip is 42HP wide and supplied singly.

Note: If conductive spacer strips are used in 84HP subracks please order 2 x 42HP spacer strips per tie bar.

### Contents of kit

| Item/Description  | Material/Finish                |
|-------------------|--------------------------------|
| Insulating spacer | 1mm insulating/grey PVC UL94V0 |
| Conductive        | 1mm MS zinc and passivate      |

# Ordering information

| Description                    | Qty. | Order code |
|--------------------------------|------|------------|
| Insulating spacer single level | 1    | 950-10014H |
| Insulating spacer two level    | 1    | 950-10015E |
| Conductive spacer 42HP only    | 1    | 173-60788B |