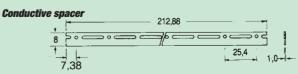

#### **BACKPLANE SPACER STRIPS**

Two types of spacer strips are available, insulating and

conductive. The insulating type is available in one and two level versions, each having half shears to aid assembly. The two-level version is used on centre rear tie bars. The 84HP strips can be easily cut down for smaller widths.

The conductive strip is 42HP wide and supplied singly.

Note: If conductive spacer strips are used in 84HP subracks please order 2 x 42HP spacer strips per tie bar.

### Contents of kit

| Item/Description  | Material/Finish                |
|-------------------|--------------------------------|
| Insulating spacer | 1mm insulating/grey PVC UL94V0 |
| Conductive        | 1mm MS zinc and passivate      |

# Ordering information

| Description                    | Qty. | Order code |
|--------------------------------|------|------------|
| Insulating spacer single level | 1    | 950-10014H |
| Insulating spacer two level    | 1    | 950-10015E |
| Conductive spacer 42HP only    | 1    | 173-60788B |