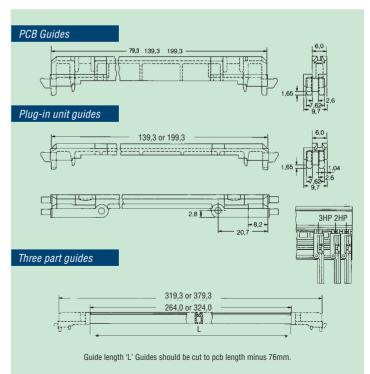

#### ONE PART GUIDES

Type 1 PCB For Eurocards of 1,6mm thickness, either 100mm, 160mm or

220mm long. Compatible with grounding clip, see page 33

 $\textbf{Type 2 PCB} \qquad \text{For Eurocards of 2,4mm thickness, either 160mm or 220mm long.}$ 

Not compatible with grounding clip.

Type 3 PIU Plug-in unit (piu) type for cards 111,76 or 245,1mm height,

1,6mm thickness, 160 or 220mm long.

Type 4 PCB For Eurocards of 1,6mm thickness, 220mm long, this guide will fit

over intermediate extrusions, permitting mixing of pcb depths.

Compatible with grounding clip. See page 33.

| Description   | Material/Finish                      |
|---------------|--------------------------------------|
| Types 1, 3, 4 | Luranyla 2452/1 or equivalent, green |
| Types 2       | Luranylo 2452/1 or equivalent, black |

# **THREE PART GUIDES**

Type 5 Aluminium centre section, with plastic slide in guide section, for

280mm, 340mm or 400mm lengths, 1,6mm thickness.

Order separately: End feet for pcb or piu.

Type 6 Three part guide end feet for Eurocards of 1,6mm thickness.

Type 8 Three part guide end feet for piu of 1,6mm thickness.