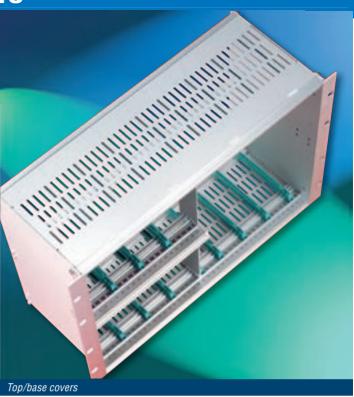

# KM6-II Subracks: Dust covers

#### TOP AND BASE COVER KITS

This range of top and base covers are suitable for fitting to both Standard and Universal KM6-II subracks and KM6-EC subracks.

Two depths are available for protecting the guide area of 160mm or 220mm boards. The covers are available in ventilated or unventilated versions and can be fitted after the subrack has been assembled. A slot in the rear tie bar captures the cover and plastic clips secure it to the front. The cover can thus be easily removed for access.