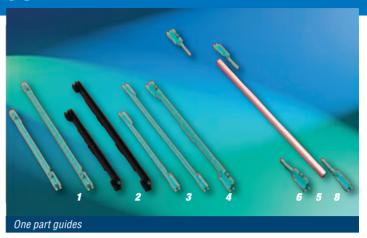

#### ONE PART GUIDES

Type 1 PCB For Eurocards of 1,6mm thickness, either 100mm, 160mm or

220mm long. Compatible with grounding clip, see page 33

 $\textbf{Type 2 PCB} \qquad \text{For Eurocards of 2,4mm thickness, either 160mm or 220mm long.}$ 

Not compatible with grounding clip.

Type 3 PIU Plug-in unit (piu) type for cards 111,76 or 245,1mm height,

1,6mm thickness, 160 or 220mm long.

Type 4 PCB For Eurocards of 1,6mm thickness, 220mm long, this guide will fit

over intermediate extrusions, permitting mixing of pcb depths.

Compatible with grounding clip. See page 33.

| Description   | Material/Finish                      |
|---------------|--------------------------------------|
| Types 1, 3, 4 | Luranyla 2452/1 or equivalent, green |
| Types 2       | Luranylo 2452/1 or equivalent, black |

## Ordering information

Description: KM6-II Guides - One part

| Application        | <b>Board Length</b>                          | Qty.                                                                                                                                                                                                                                                                                                                                                                                                                                                                                                                                                                                                                                                                                                                                                                                                                                                                                                                                                                                                                                                                                                                                                                                                                                                                                                                                                                                                                                                                                                                                                                                                                                                                                                                                                                                                                                                                                                                                                                                                                                                                                                                          | Order code      |
|--------------------|----------------------------------------------|-------------------------------------------------------------------------------------------------------------------------------------------------------------------------------------------------------------------------------------------------------------------------------------------------------------------------------------------------------------------------------------------------------------------------------------------------------------------------------------------------------------------------------------------------------------------------------------------------------------------------------------------------------------------------------------------------------------------------------------------------------------------------------------------------------------------------------------------------------------------------------------------------------------------------------------------------------------------------------------------------------------------------------------------------------------------------------------------------------------------------------------------------------------------------------------------------------------------------------------------------------------------------------------------------------------------------------------------------------------------------------------------------------------------------------------------------------------------------------------------------------------------------------------------------------------------------------------------------------------------------------------------------------------------------------------------------------------------------------------------------------------------------------------------------------------------------------------------------------------------------------------------------------------------------------------------------------------------------------------------------------------------------------------------------------------------------------------------------------------------------------|-----------------|
|                    | 100 mm                                       | 10                                                                                                                                                                                                                                                                                                                                                                                                                                                                                                                                                                                                                                                                                                                                                                                                                                                                                                                                                                                                                                                                                                                                                                                                                                                                                                                                                                                                                                                                                                                                                                                                                                                                                                                                                                                                                                                                                                                                                                                                                                                                                                                            | 950-242850B     |
|                    | 160 mm                                       | 10                                                                                                                                                                                                                                                                                                                                                                                                                                                                                                                                                                                                                                                                                                                                                                                                                                                                                                                                                                                                                                                                                                                                                                                                                                                                                                                                                                                                                                                                                                                                                                                                                                                                                                                                                                                                                                                                                                                                                                                                                                                                                                                            | 950-232662J     |
| PCB 1,6mm thick    | 160 mm                                       | 1000                                                                                                                                                                                                                                                                                                                                                                                                                                                                                                                                                                                                                                                                                                                                                                                                                                                                                                                                                                                                                                                                                                                                                                                                                                                                                                                                                                                                                                                                                                                                                                                                                                                                                                                                                                                                                                                                                                                                                                                                                                                                                                                          | 956-243239E     |
|                    | 220 mm                                       | 10                                                                                                                                                                                                                                                                                                                                                                                                                                                                                                                                                                                                                                                                                                                                                                                                                                                                                                                                                                                                                                                                                                                                                                                                                                                                                                                                                                                                                                                                                                                                                                                                                                                                                                                                                                                                                                                                                                                                                                                                                                                                                                                            | 956-232663G     |
|                    | 220 mm                                       | 1000                                                                                                                                                                                                                                                                                                                                                                                                                                                                                                                                                                                                                                                                                                                                                                                                                                                                                                                                                                                                                                                                                                                                                                                                                                                                                                                                                                                                                                                                                                                                                                                                                                                                                                                                                                                                                                                                                                                                                                                                                                                                                                                          | 956-243240J     |
| 2 PCB 2 4mm thick  | 160 mm                                       | 10                                                                                                                                                                                                                                                                                                                                                                                                                                                                                                                                                                                                                                                                                                                                                                                                                                                                                                                                                                                                                                                                                                                                                                                                                                                                                                                                                                                                                                                                                                                                                                                                                                                                                                                                                                                                                                                                                                                                                                                                                                                                                                                            | 173-232666F     |
| POD 2,4IIIII UIICK | 220 mm                                       | 10                                                                                                                                                                                                                                                                                                                                                                                                                                                                                                                                                                                                                                                                                                                                                                                                                                                                                                                                                                                                                                                                                                                                                                                                                                                                                                                                                                                                                                                                                                                                                                                                                                                                                                                                                                                                                                                                                                                                                                                                                                                                                                                            | 173-232667D     |
| Dlug in unit       | 160 mm                                       | 10                                                                                                                                                                                                                                                                                                                                                                                                                                                                                                                                                                                                                                                                                                                                                                                                                                                                                                                                                                                                                                                                                                                                                                                                                                                                                                                                                                                                                                                                                                                                                                                                                                                                                                                                                                                                                                                                                                                                                                                                                                                                                                                            | 950-232664E     |
| riug-iii-uilli     | 220 mm                                       | 10                                                                                                                                                                                                                                                                                                                                                                                                                                                                                                                                                                                                                                                                                                                                                                                                                                                                                                                                                                                                                                                                                                                                                                                                                                                                                                                                                                                                                                                                                                                                                                                                                                                                                                                                                                                                                                                                                                                                                                                                                                                                                                                            | 950-232665C     |
| Low profile PCB    | 220 mm                                       | 10                                                                                                                                                                                                                                                                                                                                                                                                                                                                                                                                                                                                                                                                                                                                                                                                                                                                                                                                                                                                                                                                                                                                                                                                                                                                                                                                                                                                                                                                                                                                                                                                                                                                                                                                                                                                                                                                                                                                                                                                                                                                                                                            | 950-232668H     |
|                    | PCB 1,6mm thick PCB 2,4mm thick Plug-in-unit | PCB 1,6mm thick 160 mm 220 mm 220 mm 160 mm 220 mm 160 mm 220 mm 160 mm | PCB 1,6mm thick |