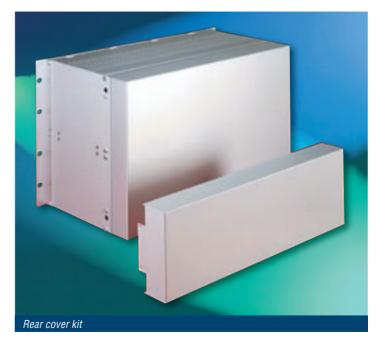

# **REAR COVER KITS**

Suitable for both Standard and Universal KM6-II Subracks, these compatible are available in heights of 3U and 6U and are assembled to the endplates. All

The rear cover adds 41mm to the overall depth of a subrack.

KM6-II endplates are pre-punched to accept these covers.