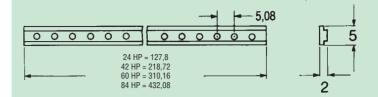

#### TAPPED STRIPS

Tapped M2,5 holes on a pitch of 1HP, these strips are used for fixing front panels, backplanes, or as an option for chassis plates. As an alternative to tapped strips, a slide nut suitable for use in front tie bars only can be used where a small number of locations are required.

# Ordering information

| Description       | Qty. | Order code  |
|-------------------|------|-------------|
| 24HP Tapped strip | 1    | 950-202799L |
| 42HP Tapped strip | 1    | 950-202739G |
| 60HP Tapped strip | 1    | 950-202740L |
| 84HP Tapped strip | 1    | 950-202001E |
| Slide nut         | 10   | 124-30499B  |