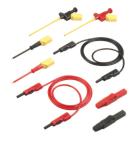

## PMS 250

Industrial Connectors:Measuring and Testing Equipment:Sets/Accessories:4 mm sliding sleeve system

| Product description      |                                                                                                                                                                                 |
|--------------------------|---------------------------------------------------------------------------------------------------------------------------------------------------------------------------------|
| Description              | Sliding sleeve test equipment set for 4 mm system.<br>2 x Clamp-type test probe KLEPS 250<br>2 x Test-Probe PRUEF 2 S<br>2 x Crocodile clip AK 2 B<br>2 x Test lead MLB 100/1 V |
| Туре                     | PMS 250                                                                                                                                                                         |
| Order No.                | 932 827-001                                                                                                                                                                     |
| System                   | 4 mm sliding sleeve system                                                                                                                                                      |
| Cable length             | 100 cm                                                                                                                                                                          |
| Conductor size           | 1 mm2                                                                                                                                                                           |
| Cable material           | PVC                                                                                                                                                                             |
| Cable color              | Each article in black and red.                                                                                                                                                  |
| Housing Color            | Each article in black and red.                                                                                                                                                  |
| Clamping range           | 4 mm                                                                                                                                                                            |
| Technical data           |                                                                                                                                                                                 |
| Pin dimensions           | 4 mm                                                                                                                                                                            |
| Type of contact          | pin (spring-loaded)                                                                                                                                                             |
| Type of termination      | 4 mm diameter pin and socket                                                                                                                                                    |
| Cable type               | LEH-XY                                                                                                                                                                          |
| Cable specification      | highly flexible lead                                                                                                                                                            |
| Wire stranding           | 259 x 0,07                                                                                                                                                                      |
| Rated voltage            | DC 60 V                                                                                                                                                                         |
| Environmental conditions |                                                                                                                                                                                 |
| Temperature range        | -15 °C to +70 °C                                                                                                                                                                |