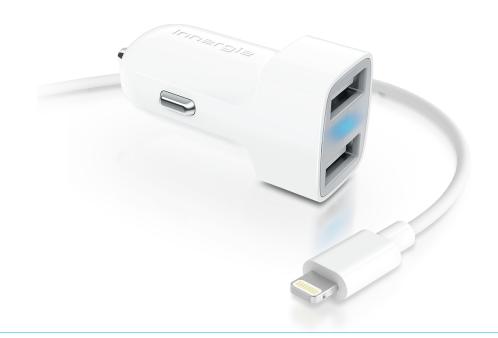

## PowerCombo Go Pro

21W Dual USB Car Adapter with Lightning Cable

## **Package Contents:**

21W Dual USB Car Adapter Lightning Cable

<sup>\*\*</sup> OCP: Over Current Protection OVP: Over Voltage Protection OPP: Over Power Protection SCP: Short Circuit Protection