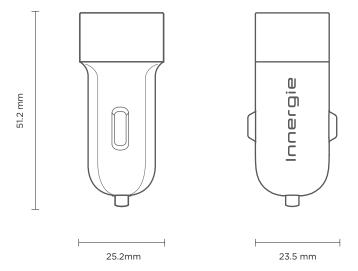

## **Specifications:**

| DC Input                    | 12V DC / 2.4A                              |
|-----------------------------|--------------------------------------------|
| USB Output                  | USB1 : 5V DC / 2.1A<br>USB2 : 5V DC / 2.1A |
| Output Power                | 21W (Combined )                            |
| Dimensions<br>(L × W × H)   | 51.2 × 25.2 × 23.5 mm                      |
| Weight*                     | 22.5 g                                     |
| InnerShield<br>Protection** | OCP, OVP, OPP, SCP                         |
|                             |                                            |