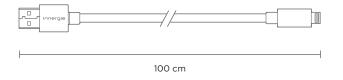

## **Package Contents:**

21W Dual USB Car Adapter Lightning Cable

<sup>\*\*</sup> OCP: Over Current Protection OVP: Over Voltage Protection OPP: Over Power Protection SCP: Short Circuit Protection