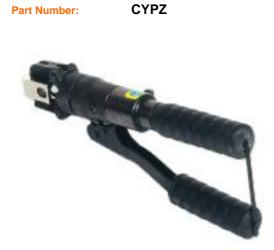

## **Product Sheet**

| Family       | accessories for multipole connectors                                                                                                                                                                 |
|--------------|------------------------------------------------------------------------------------------------------------------------------------------------------------------------------------------------------|
| Series       | tools and accessories for crimp contacts                                                                                                                                                             |
| Product type | manual crimping tool                                                                                                                                                                                 |
| Execution    | hydraulic hand crimping pliers for CY 200A series contacts tool model CEMBRE<br>HT 45 complete with removable ILME locator CYPZ LOC for CY contacts<br>(crimping dies are not included) *            |
| Notes        | * It is also possible to use the CYPZ pliers with the CG 100A contact series, by simply fitting the CGPZ LOC with the appropriate crimping dies CGD 16 C, CGD 25 C or CGD 35 C purchased separately. |